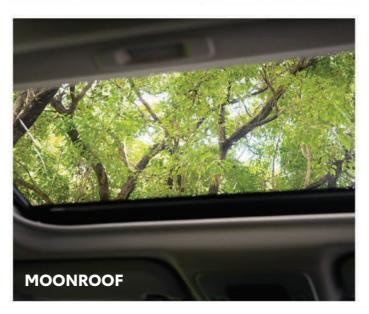

# AHEAD IN TECHNOLOGY

Confidence and peace of mind with every drive.

CAMRY

Hybrid Electric Vehicle

0

HYBRID

| MODEL                                                                                                                                                                |                                                                               | CAMDY                                                                                                                                                                                                                                                                                                                                                                                                    |
|----------------------------------------------------------------------------------------------------------------------------------------------------------------------|-------------------------------------------------------------------------------|----------------------------------------------------------------------------------------------------------------------------------------------------------------------------------------------------------------------------------------------------------------------------------------------------------------------------------------------------------------------------------------------------------|
| MODEL<br>VARIANT                                                                                                                                                     |                                                                               | CAMRY<br>2.5 V HEV                                                                                                                                                                                                                                                                                                                                                                                       |
| OVERALL DIMENSIONS                                                                                                                                                   |                                                                               | 2.5 ¥ 112¥                                                                                                                                                                                                                                                                                                                                                                                               |
| Length x Width x Height                                                                                                                                              | mm                                                                            | 4,885 x 1,840 x 1,445                                                                                                                                                                                                                                                                                                                                                                                    |
| Min. Ground Clearance                                                                                                                                                | mm                                                                            | 140                                                                                                                                                                                                                                                                                                                                                                                                      |
| Seating Capacity                                                                                                                                                     |                                                                               | 5                                                                                                                                                                                                                                                                                                                                                                                                        |
| ENGINE & TRANSMISSION                                                                                                                                                |                                                                               |                                                                                                                                                                                                                                                                                                                                                                                                          |
| Model                                                                                                                                                                |                                                                               | A25A-FXS                                                                                                                                                                                                                                                                                                                                                                                                 |
| Туре                                                                                                                                                                 |                                                                               | 16-Valve DOHC, 4-Cylinder, In-line, VVT-iE (Intake), VVT-I (Exhaust)                                                                                                                                                                                                                                                                                                                                     |
| Displacement                                                                                                                                                         |                                                                               | 2,487 cc                                                                                                                                                                                                                                                                                                                                                                                                 |
| Max Output                                                                                                                                                           | PS / Rpm                                                                      | 178 / 5,700                                                                                                                                                                                                                                                                                                                                                                                              |
| Max Torque                                                                                                                                                           | Nm / Rpm                                                                      | 221 / 3,600 ~ 5,200                                                                                                                                                                                                                                                                                                                                                                                      |
| Motor Generator Max. Output<br>Total System Max. Output                                                                                                              | PS PS                                                                         | 120<br>211                                                                                                                                                                                                                                                                                                                                                                                               |
| Fuel Type                                                                                                                                                            | r3                                                                            | Gasoline                                                                                                                                                                                                                                                                                                                                                                                                 |
| Fuel Tank Capacity                                                                                                                                                   | L                                                                             | 50                                                                                                                                                                                                                                                                                                                                                                                                       |
| Transmission                                                                                                                                                         |                                                                               | CVT                                                                                                                                                                                                                                                                                                                                                                                                      |
| CHASSIS                                                                                                                                                              |                                                                               |                                                                                                                                                                                                                                                                                                                                                                                                          |
| Suspension                                                                                                                                                           | Front                                                                         | MacPherson Strut                                                                                                                                                                                                                                                                                                                                                                                         |
| Suspension                                                                                                                                                           | Rear                                                                          | Double Wishbone                                                                                                                                                                                                                                                                                                                                                                                          |
| Brakes                                                                                                                                                               | Front                                                                         | Ventilated Disc                                                                                                                                                                                                                                                                                                                                                                                          |
|                                                                                                                                                                      | Rear                                                                          | Solid Disc                                                                                                                                                                                                                                                                                                                                                                                               |
| Tires / Wheels                                                                                                                                                       |                                                                               | 235 / 45 R18 Alloy<br>Ground Tire                                                                                                                                                                                                                                                                                                                                                                        |
| Spare Tire EXTERIOR                                                                                                                                                  |                                                                               |                                                                                                                                                                                                                                                                                                                                                                                                          |
| Headlamps                                                                                                                                                            |                                                                               | Bi-beam LED                                                                                                                                                                                                                                                                                                                                                                                              |
| Headlamp Leveling                                                                                                                                                    |                                                                               | Automatic                                                                                                                                                                                                                                                                                                                                                                                                |
| Daytime Running Lights                                                                                                                                               |                                                                               | LED                                                                                                                                                                                                                                                                                                                                                                                                      |
| Clearance Lamp                                                                                                                                                       |                                                                               | With                                                                                                                                                                                                                                                                                                                                                                                                     |
| Front Fog Lamps                                                                                                                                                      |                                                                               | LED                                                                                                                                                                                                                                                                                                                                                                                                      |
| Outside Rear View Mirror                                                                                                                                             | Power Features                                                                | Power Adjust, Auto-Retract, Reverse, Memory                                                                                                                                                                                                                                                                                                                                                              |
|                                                                                                                                                                      | Turn Signal                                                                   | With                                                                                                                                                                                                                                                                                                                                                                                                     |
| Windshield Wiper                                                                                                                                                     | Front                                                                         | Rain-Sensing                                                                                                                                                                                                                                                                                                                                                                                             |
| Rear Window Defogger                                                                                                                                                 |                                                                               | With                                                                                                                                                                                                                                                                                                                                                                                                     |
| Rear Combination Lamp                                                                                                                                                |                                                                               | LED with Black Accents                                                                                                                                                                                                                                                                                                                                                                                   |
| Door Belt Moulding                                                                                                                                                   |                                                                               | Chrome                                                                                                                                                                                                                                                                                                                                                                                                   |
| Hoodlift Assist<br>Antenna                                                                                                                                           |                                                                               | With<br>Drinted Type (Dear Window Class)                                                                                                                                                                                                                                                                                                                                                                 |
| Moon Roof                                                                                                                                                            |                                                                               | Printed Type (Rear Window Glass)<br>With (Tilt & Slide + Jam Protect)                                                                                                                                                                                                                                                                                                                                    |
| INTERIOR                                                                                                                                                             |                                                                               | With (Interstate - Jain Hoteet)                                                                                                                                                                                                                                                                                                                                                                          |
| Seat Material                                                                                                                                                        |                                                                               | Smooth Leather                                                                                                                                                                                                                                                                                                                                                                                           |
|                                                                                                                                                                      | Front                                                                         | D: 8-Way Power Adjust + Memory + Lumbar Support /                                                                                                                                                                                                                                                                                                                                                        |
| Seat Type and Adjustment                                                                                                                                             | Front                                                                         | P: 8-Way Power Adjust                                                                                                                                                                                                                                                                                                                                                                                    |
|                                                                                                                                                                      | Rear #1                                                                       | Power Recline + Trunk Through                                                                                                                                                                                                                                                                                                                                                                            |
| Instrument Panel and Center Cluster                                                                                                                                  |                                                                               | With LED Illumination                                                                                                                                                                                                                                                                                                                                                                                    |
| Multi-Information Display (MID)                                                                                                                                      |                                                                               | 7"TFT                                                                                                                                                                                                                                                                                                                                                                                                    |
| Economy Meter                                                                                                                                                        |                                                                               | Eco Meter + Hybrid System                                                                                                                                                                                                                                                                                                                                                                                |
| Head Up Display (HUD)                                                                                                                                                |                                                                               | With                                                                                                                                                                                                                                                                                                                                                                                                     |
| Steering Type<br>Steering Column                                                                                                                                     |                                                                               | Electric Power Steering<br>Tilt & Telescopic (Power + Memory)                                                                                                                                                                                                                                                                                                                                            |
|                                                                                                                                                                      | Material                                                                      | Leather                                                                                                                                                                                                                                                                                                                                                                                                  |
| Steering Wheel                                                                                                                                                       | Switch                                                                        | Audio + MID + Phone + Dynamic Radar Cruise Control + Lane Departure Alert                                                                                                                                                                                                                                                                                                                                |
| Inside Rear View Mirror                                                                                                                                              |                                                                               | Auto-Dimming                                                                                                                                                                                                                                                                                                                                                                                             |
| Sun Visors                                                                                                                                                           |                                                                               | D + P: Mirror + Lamp                                                                                                                                                                                                                                                                                                                                                                                     |
| Parking Brake                                                                                                                                                        |                                                                               | Electronic Parking Brake                                                                                                                                                                                                                                                                                                                                                                                 |
| Door Trim                                                                                                                                                            |                                                                               | Soft Touch Moulded Trim with Leather                                                                                                                                                                                                                                                                                                                                                                     |
| Cup / Bottle Holder                                                                                                                                                  | Front                                                                         | Cupholder: 2 + Bottleholder: 2                                                                                                                                                                                                                                                                                                                                                                           |
|                                                                                                                                                                      | Rear                                                                          | Cupholder: 2 + Bottleholder: 2                                                                                                                                                                                                                                                                                                                                                                           |
| Rear Sunshade                                                                                                                                                        |                                                                               | Back: Power + Rear Door: Manual                                                                                                                                                                                                                                                                                                                                                                          |
|                                                                                                                                                                      | Room Lamp<br>Front Personal Lamp                                              | With LED                                                                                                                                                                                                                                                                                                                                                                                                 |
|                                                                                                                                                                      | Rear Personal Lamp                                                            | LED                                                                                                                                                                                                                                                                                                                                                                                                      |
| Lamps                                                                                                                                                                | Door Courtesy Lamp                                                            | Fr + Rr                                                                                                                                                                                                                                                                                                                                                                                                  |
| Lamps                                                                                                                                                                | Inside Door Handle Lamp                                                       | With                                                                                                                                                                                                                                                                                                                                                                                                     |
|                                                                                                                                                                      | Foot Lamp                                                                     | With                                                                                                                                                                                                                                                                                                                                                                                                     |
|                                                                                                                                                                      | Luggage Room Lamp                                                             | With                                                                                                                                                                                                                                                                                                                                                                                                     |
| Illuminated Entry System                                                                                                                                             |                                                                               | Room Lamp + Key Illumination + Inside Door Handle + Foot Lamp                                                                                                                                                                                                                                                                                                                                            |
| FUNCTION                                                                                                                                                             |                                                                               |                                                                                                                                                                                                                                                                                                                                                                                                          |
|                                                                                                                                                                      |                                                                               | Smart Entry                                                                                                                                                                                                                                                                                                                                                                                              |
|                                                                                                                                                                      |                                                                               | Durk Charles 1                                                                                                                                                                                                                                                                                                                                                                                           |
| Ignition System                                                                                                                                                      |                                                                               | Push Start System                                                                                                                                                                                                                                                                                                                                                                                        |
| Ignition System<br>Drive Mode Select                                                                                                                                 |                                                                               | Eco + Normal + Sport                                                                                                                                                                                                                                                                                                                                                                                     |
| Ignition System<br>Drive Mode Select<br>EV Mode                                                                                                                      | Windows                                                                       | Eco + Normal + Sport<br>With                                                                                                                                                                                                                                                                                                                                                                             |
| Ignition System<br>Drive Mode Select<br>EV Mode                                                                                                                      | Windows<br>Door Locks                                                         | Eco + Normal + Sport                                                                                                                                                                                                                                                                                                                                                                                     |
| Keyless Entry Ignition System Drive Mode Select EV Mode Power Features Airconditioning System                                                                        |                                                                               | Eco + Normal + Sport<br>With<br>D + P + Rr: Auto + Jam Protect                                                                                                                                                                                                                                                                                                                                           |
| Ignition System<br>Drive Mode Select<br>EV Mode<br>Power Features                                                                                                    | Door Locks                                                                    | Eco + Normal + Sport<br>With<br>D + P + Rr: Auto + Jam Protect<br>Speed Sensing                                                                                                                                                                                                                                                                                                                          |
| Ignition System<br>Drive Mode Select<br>EV Mode<br>Power Features<br>Airconditioning System                                                                          | Door Locks<br>Front                                                           | Eco + Normal + Sport<br>With<br>D + P + Rr: Auto + Jam Protect<br>Speed Sensing<br>3-Zone Automatic                                                                                                                                                                                                                                                                                                      |
| Ignition System<br>Drive Mode Select<br>EV Mode<br>Power Features<br>Airconditioning System<br>Rear A/C Vent Duct<br>Light Control System                            | Door Locks<br>Front                                                           | Eco + Normal + Sport<br>With<br>D + P + Rr: Auto + Jam Protect<br>Speed Sensing<br>3-Zone Automatic<br>Rear Seat Control Panel                                                                                                                                                                                                                                                                           |
| Ignition System<br>Drive Mode Select<br>EV Mode<br>Power Features<br>Airconditioning System<br>Rear A/C Vent Duct<br>Light Control System<br>Cruise Control          | Door Locks<br>Front<br>Rear #1                                                | Eco + Normal + Sport<br>With<br>D + P + Rr: Auto + Jam Protect<br>Speed Sensing<br>3-Zone Automatic<br>Rear Seat Control Panel<br>With<br>Automatic + Follow Me Home<br>Dynamic Radar Cruise Control                                                                                                                                                                                                     |
| Ignition System<br>Drive Mode Select<br>EV Mode<br>Power Features<br>Airconditioning System<br>Rear A/C Vent Duct<br>Light Control System<br>Cruise Control          | Door Locks<br>Front<br>Rear #1                                                | Eco + Normal + Sport<br>With<br>D + P + Rr: Auto + Jam Protect<br>Speed Sensing<br>3-Zone Automatic<br>Rear Seat Control Panel<br>With<br>Automatic + Follow Me Home<br>Dynamic Radar Cruise Control<br>9" Display Audio                                                                                                                                                                                 |
| Ignition System<br>Drive Mode Select<br>EV Mode<br>Power Features<br>Airconditioning System<br>Rear A/C Vent Duct<br>Light Control System<br>Cruise Control          | Door Locks<br>Front<br>Rear #1<br>Type<br>Smartphone Connectivity             | Eco + Normal + Sport<br>With<br>D + P + Rr: Auto + Jam Protect<br>Speed Sensing<br>3-Zone Automatic<br>Rear Seat Control Panel<br>With<br>Automatic + Follow Me Home<br>Dynamic Radar Cruise Control<br>9" Display Audio<br>Apple Carplay + Android Auto + Smart Device Link + Miracast                                                                                                                  |
| Ignition System<br>Drive Mode Select<br>EV Mode                                                                                                                      | Door Locks<br>Front<br>Rear #1<br>Type<br>Smartphone Connectivity<br>Function | Eco + Normal + Sport<br>With<br>D + P + Rr: Auto + Jam Protect<br>Speed Sensing<br>3-Zone Automatic<br>Rear Seat Control Panel<br>With<br>Automatic + Follow Me Home<br>Dynamic Radar Cruise Control<br>9" Display Audio<br>Apple Carplay + Android Auto + Smart Device Link + Miracast<br>AM/FM/Bluetooth/USB                                                                                           |
| Ignition System Drive Mode Select EV Mode Power Features Airconditioning System Rear A/C Vent Duct Light Control System Cruise Control Audio System                  | Door Locks<br>Front<br>Rear #1<br>Type<br>Smartphone Connectivity             | Eco + Normal + Sport         With         D + P + Rr: Auto + Jam Protect         Speed Sensing         3-Zone Automatic         Rear Seat Control Panel         With         Automatic + Follow Me Home         Dynamic Radar Cruise Control         9" Display Audio         Apple Carplay + Android Auto + Smart Device Link + Miracast         AM/FM/Bluetooth/USB         9 speaker JBL              |
| Ignition System Drive Mode Select EV Mode Power Features Airconditioning System Rear A/C Vent Duct Light Control System Cruise Control Audio System Wireless Charger | Door Locks<br>Front<br>Rear #1<br>Type<br>Smartphone Connectivity<br>Function | Eco + Normal + Sport         With         D + P + Rr: Auto + Jam Protect         Speed Sensing         3-Zone Automatic         Rear Seat Control Panel         With         Automatic + Follow Me Home         Dynamic Radar Cruise Control         9" Display Audio         Apple Carplay + Android Auto + Smart Device Link + Miracast         AM/FM/Bluetooth/USB         9 speaker JBL         With |
| Ignition System Drive Mode Select EV Mode Power Features Airconditioning System Rear A/C Vent Duct Light Control System Cruise Control Audio System                  | Door Locks<br>Front<br>Rear #1<br>Type<br>Smartphone Connectivity<br>Function | Eco + Normal + Sport         With         D + P + Rr: Auto + Jam Protect         Speed Sensing         3-Zone Automatic         Rear Seat Control Panel         With         Automatic + Follow Me Home         Dynamic Radar Cruise Control         9" Display Audio         Apple Carplay + Android Auto + Smart Device Link + Miracast         AM/FM/Bluetooth/USB         9 speaker JBL              |