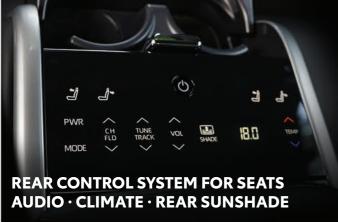

# AHEAD IN TECHNOLOGY

Confidence and peace of mind with every drive.

CAMRY

Hybrid Electric Vehicle

0

HYBRID

| MODEL                                                                                                                                                                |                                                                               | CAMDY                                                                                                                                                                                                                                                                                                                                                                                                    |
|----------------------------------------------------------------------------------------------------------------------------------------------------------------------|-------------------------------------------------------------------------------|----------------------------------------------------------------------------------------------------------------------------------------------------------------------------------------------------------------------------------------------------------------------------------------------------------------------------------------------------------------------------------------------------------|
| MODEL<br>VARIANT                                                                                                                                                     |                                                                               | CAMRY<br>2.5 V HEV                                                                                                                                                                                                                                                                                                                                                                                       |
| OVERALL DIMENSIONS                                                                                                                                                   |                                                                               | 2.5 ¥ 112¥                                                                                                                                                                                                                                                                                                                                                                                               |
| Length x Width x Height                                                                                                                                              | mm                                                                            | 4,885 x 1,840 x 1,445                                                                                                                                                                                                                                                                                                                                                                                    |
| Min. Ground Clearance                                                                                                                                                | mm                                                                            | 140                                                                                                                                                                                                                                                                                                                                                                                                      |
| Seating Capacity                                                                                                                                                     |                                                                               | 5                                                                                                                                                                                                                                                                                                                                                                                                        |
| ENGINE & TRANSMISSION                                                                                                                                                |                                                                               |                                                                                                                                                                                                                                                                                                                                                                                                          |
| Model                                                                                                                                                                |                                                                               | A25A-FXS                                                                                                                                                                                                                                                                                                                                                                                                 |
| Туре                                                                                                                                                                 |                                                                               | 16-Valve DOHC, 4-Cylinder, In-line, VVT-iE (Intake), VVT-I (Exhaust)                                                                                                                                                                                                                                                                                                                                     |
| Displacement                                                                                                                                                         |                                                                               | 2,487 cc                                                                                                                                                                                                                                                                                                                                                                                                 |
| Max Output                                                                                                                                                           | PS / Rpm                                                                      | 178 / 5,700                                                                                                                                                                                                                                                                                                                                                                                              |
| Max Torque                                                                                                                                                           | Nm / Rpm                                                                      | 221 / 3,600 ~ 5,200                                                                                                                                                                                                                                                                                                                                                                                      |
| Motor Generator Max. Output<br>Total System Max. Output                                                                                                              | PS PS                                                                         | 120<br>211                                                                                                                                                                                                                                                                                                                                                                                               |
| Fuel Type                                                                                                                                                            | r3                                                                            | Gasoline                                                                                                                                                                                                                                                                                                                                                                                                 |
| Fuel Tank Capacity                                                                                                                                                   | L                                                                             | 50                                                                                                                                                                                                                                                                                                                                                                                                       |
| Transmission                                                                                                                                                         |                                                                               | CVT                                                                                                                                                                                                                                                                                                                                                                                                      |
| CHASSIS                                                                                                                                                              |                                                                               |                                                                                                                                                                                                                                                                                                                                                                                                          |
| Suspension                                                                                                                                                           | Front                                                                         | MacPherson Strut                                                                                                                                                                                                                                                                                                                                                                                         |
| Suspension                                                                                                                                                           | Rear                                                                          | Double Wishbone                                                                                                                                                                                                                                                                                                                                                                                          |
| Brakes                                                                                                                                                               | Front                                                                         | Ventilated Disc                                                                                                                                                                                                                                                                                                                                                                                          |
|                                                                                                                                                                      | Rear                                                                          | Solid Disc                                                                                                                                                                                                                                                                                                                                                                                               |
| Tires / Wheels                                                                                                                                                       |                                                                               | 235 / 45 R18 Alloy<br>Ground Tire                                                                                                                                                                                                                                                                                                                                                                        |
| Spare Tire EXTERIOR                                                                                                                                                  |                                                                               |                                                                                                                                                                                                                                                                                                                                                                                                          |
| Headlamps                                                                                                                                                            |                                                                               | Bi-beam LED                                                                                                                                                                                                                                                                                                                                                                                              |
| Headlamp Leveling                                                                                                                                                    |                                                                               | Automatic                                                                                                                                                                                                                                                                                                                                                                                                |
| Daytime Running Lights                                                                                                                                               |                                                                               | LED                                                                                                                                                                                                                                                                                                                                                                                                      |
| Clearance Lamp                                                                                                                                                       |                                                                               | With                                                                                                                                                                                                                                                                                                                                                                                                     |
| Front Fog Lamps                                                                                                                                                      |                                                                               | LED                                                                                                                                                                                                                                                                                                                                                                                                      |
| Outside Rear View Mirror                                                                                                                                             | Power Features                                                                | Power Adjust, Auto-Retract, Reverse, Memory                                                                                                                                                                                                                                                                                                                                                              |
|                                                                                                                                                                      | Turn Signal                                                                   | With                                                                                                                                                                                                                                                                                                                                                                                                     |
| Windshield Wiper                                                                                                                                                     | Front                                                                         | Rain-Sensing                                                                                                                                                                                                                                                                                                                                                                                             |
| Rear Window Defogger                                                                                                                                                 |                                                                               | With                                                                                                                                                                                                                                                                                                                                                                                                     |
| Rear Combination Lamp                                                                                                                                                |                                                                               | LED with Black Accents                                                                                                                                                                                                                                                                                                                                                                                   |
| Door Belt Moulding                                                                                                                                                   |                                                                               | Chrome                                                                                                                                                                                                                                                                                                                                                                                                   |
| Hoodlift Assist<br>Antenna                                                                                                                                           |                                                                               | With<br>Drinted Type (Dear Window Class)                                                                                                                                                                                                                                                                                                                                                                 |
| Moon Roof                                                                                                                                                            |                                                                               | Printed Type (Rear Window Glass)<br>With (Tilt & Slide + Jam Protect)                                                                                                                                                                                                                                                                                                                                    |
| INTERIOR                                                                                                                                                             |                                                                               | With (Interstate - Jain Hoteet)                                                                                                                                                                                                                                                                                                                                                                          |
| Seat Material                                                                                                                                                        |                                                                               | Smooth Leather                                                                                                                                                                                                                                                                                                                                                                                           |
|                                                                                                                                                                      | Front                                                                         | D: 8-Way Power Adjust + Memory + Lumbar Support /                                                                                                                                                                                                                                                                                                                                                        |
| Seat Type and Adjustment                                                                                                                                             | Front                                                                         | P: 8-Way Power Adjust                                                                                                                                                                                                                                                                                                                                                                                    |
|                                                                                                                                                                      | Rear #1                                                                       | Power Recline + Trunk Through                                                                                                                                                                                                                                                                                                                                                                            |
| Instrument Panel and Center Cluster                                                                                                                                  |                                                                               | With LED Illumination                                                                                                                                                                                                                                                                                                                                                                                    |
| Multi-Information Display (MID)                                                                                                                                      |                                                                               | 7"TFT                                                                                                                                                                                                                                                                                                                                                                                                    |
| Economy Meter                                                                                                                                                        |                                                                               | Eco Meter + Hybrid System                                                                                                                                                                                                                                                                                                                                                                                |
| Head Up Display (HUD)                                                                                                                                                |                                                                               | With                                                                                                                                                                                                                                                                                                                                                                                                     |
| Steering Type<br>Steering Column                                                                                                                                     |                                                                               | Electric Power Steering<br>Tilt & Telescopic (Power + Memory)                                                                                                                                                                                                                                                                                                                                            |
|                                                                                                                                                                      | Material                                                                      | Leather                                                                                                                                                                                                                                                                                                                                                                                                  |
| Steering Wheel                                                                                                                                                       | Switch                                                                        | Audio + MID + Phone + Dynamic Radar Cruise Control + Lane Departure Alert                                                                                                                                                                                                                                                                                                                                |
| Inside Rear View Mirror                                                                                                                                              |                                                                               | Auto-Dimming                                                                                                                                                                                                                                                                                                                                                                                             |
| Sun Visors                                                                                                                                                           |                                                                               | D + P: Mirror + Lamp                                                                                                                                                                                                                                                                                                                                                                                     |
| Parking Brake                                                                                                                                                        |                                                                               | Electronic Parking Brake                                                                                                                                                                                                                                                                                                                                                                                 |
| Door Trim                                                                                                                                                            |                                                                               | Soft Touch Moulded Trim with Leather                                                                                                                                                                                                                                                                                                                                                                     |
| Cup / Bottle Holder                                                                                                                                                  | Front                                                                         | Cupholder: 2 + Bottleholder: 2                                                                                                                                                                                                                                                                                                                                                                           |
|                                                                                                                                                                      | Rear                                                                          | Cupholder: 2 + Bottleholder: 2                                                                                                                                                                                                                                                                                                                                                                           |
| Rear Sunshade                                                                                                                                                        |                                                                               | Back: Power + Rear Door: Manual                                                                                                                                                                                                                                                                                                                                                                          |
|                                                                                                                                                                      | Room Lamp<br>Front Personal Lamp                                              | With LED                                                                                                                                                                                                                                                                                                                                                                                                 |
|                                                                                                                                                                      | Rear Personal Lamp                                                            | LED                                                                                                                                                                                                                                                                                                                                                                                                      |
| Lamps                                                                                                                                                                | Door Courtesy Lamp                                                            | Fr + Rr                                                                                                                                                                                                                                                                                                                                                                                                  |
| Lamps                                                                                                                                                                | Inside Door Handle Lamp                                                       | With                                                                                                                                                                                                                                                                                                                                                                                                     |
|                                                                                                                                                                      | Foot Lamp                                                                     | With                                                                                                                                                                                                                                                                                                                                                                                                     |
|                                                                                                                                                                      | Luggage Room Lamp                                                             | With                                                                                                                                                                                                                                                                                                                                                                                                     |
| Illuminated Entry System                                                                                                                                             |                                                                               | Room Lamp + Key Illumination + Inside Door Handle + Foot Lamp                                                                                                                                                                                                                                                                                                                                            |
| FUNCTION                                                                                                                                                             |                                                                               |                                                                                                                                                                                                                                                                                                                                                                                                          |
|                                                                                                                                                                      |                                                                               | Smart Entry                                                                                                                                                                                                                                                                                                                                                                                              |
|                                                                                                                                                                      |                                                                               | Durk Charles 1                                                                                                                                                                                                                                                                                                                                                                                           |
| Ignition System                                                                                                                                                      |                                                                               | Push Start System                                                                                                                                                                                                                                                                                                                                                                                        |
| Ignition System<br>Drive Mode Select                                                                                                                                 |                                                                               | Eco + Normal + Sport                                                                                                                                                                                                                                                                                                                                                                                     |
| Ignition System<br>Drive Mode Select<br>EV Mode                                                                                                                      | Windows                                                                       | Eco + Normal + Sport<br>With                                                                                                                                                                                                                                                                                                                                                                             |
| Ignition System<br>Drive Mode Select<br>EV Mode                                                                                                                      | Windows<br>Door Locks                                                         | Eco + Normal + Sport                                                                                                                                                                                                                                                                                                                                                                                     |
| Keyless Entry Ignition System Drive Mode Select EV Mode Power Features Airconditioning System                                                                        |                                                                               | Eco + Normal + Sport<br>With<br>D + P + Rr: Auto + Jam Protect                                                                                                                                                                                                                                                                                                                                           |
| Ignition System<br>Drive Mode Select<br>EV Mode<br>Power Features                                                                                                    | Door Locks                                                                    | Eco + Normal + Sport<br>With<br>D + P + Rr: Auto + Jam Protect<br>Speed Sensing                                                                                                                                                                                                                                                                                                                          |
| Ignition System<br>Drive Mode Select<br>EV Mode<br>Power Features<br>Airconditioning System                                                                          | Door Locks<br>Front                                                           | Eco + Normal + Sport<br>With<br>D + P + Rr: Auto + Jam Protect<br>Speed Sensing<br>3-Zone Automatic                                                                                                                                                                                                                                                                                                      |
| Ignition System<br>Drive Mode Select<br>EV Mode<br>Power Features<br>Airconditioning System<br>Rear A/C Vent Duct<br>Light Control System                            | Door Locks<br>Front                                                           | Eco + Normal + Sport<br>With<br>D + P + Rr: Auto + Jam Protect<br>Speed Sensing<br>3-Zone Automatic<br>Rear Seat Control Panel                                                                                                                                                                                                                                                                           |
| Ignition System<br>Drive Mode Select<br>EV Mode<br>Power Features<br>Airconditioning System<br>Rear A/C Vent Duct<br>Light Control System<br>Cruise Control          | Door Locks<br>Front<br>Rear #1                                                | Eco + Normal + Sport<br>With<br>D + P + Rr: Auto + Jam Protect<br>Speed Sensing<br>3-Zone Automatic<br>Rear Seat Control Panel<br>With<br>Automatic + Follow Me Home<br>Dynamic Radar Cruise Control                                                                                                                                                                                                     |
| Ignition System<br>Drive Mode Select<br>EV Mode<br>Power Features<br>Airconditioning System<br>Rear A/C Vent Duct<br>Light Control System<br>Cruise Control          | Door Locks<br>Front<br>Rear #1                                                | Eco + Normal + Sport<br>With<br>D + P + Rr: Auto + Jam Protect<br>Speed Sensing<br>3-Zone Automatic<br>Rear Seat Control Panel<br>With<br>Automatic + Follow Me Home<br>Dynamic Radar Cruise Control<br>9" Display Audio                                                                                                                                                                                 |
| Ignition System<br>Drive Mode Select<br>EV Mode<br>Power Features<br>Airconditioning System<br>Rear A/C Vent Duct<br>Light Control System<br>Cruise Control          | Door Locks<br>Front<br>Rear #1<br>Type<br>Smartphone Connectivity             | Eco + Normal + Sport<br>With<br>D + P + Rr: Auto + Jam Protect<br>Speed Sensing<br>3-Zone Automatic<br>Rear Seat Control Panel<br>With<br>Automatic + Follow Me Home<br>Dynamic Radar Cruise Control<br>9" Display Audio<br>Apple Carplay + Android Auto + Smart Device Link + Miracast                                                                                                                  |
| Ignition System<br>Drive Mode Select<br>EV Mode                                                                                                                      | Door Locks<br>Front<br>Rear #1<br>Type<br>Smartphone Connectivity<br>Function | Eco + Normal + Sport<br>With<br>D + P + Rr: Auto + Jam Protect<br>Speed Sensing<br>3-Zone Automatic<br>Rear Seat Control Panel<br>With<br>Automatic + Follow Me Home<br>Dynamic Radar Cruise Control<br>9" Display Audio<br>Apple Carplay + Android Auto + Smart Device Link + Miracast<br>AM/FM/Bluetooth/USB                                                                                           |
| Ignition System Drive Mode Select EV Mode Power Features Airconditioning System Rear A/C Vent Duct Light Control System Cruise Control Audio System                  | Door Locks<br>Front<br>Rear #1<br>Type<br>Smartphone Connectivity             | Eco + Normal + Sport         With         D + P + Rr: Auto + Jam Protect         Speed Sensing         3-Zone Automatic         Rear Seat Control Panel         With         Automatic + Follow Me Home         Dynamic Radar Cruise Control         9" Display Audio         Apple Carplay + Android Auto + Smart Device Link + Miracast         AM/FM/Bluetooth/USB         9 speaker JBL              |
| Ignition System Drive Mode Select EV Mode Power Features Airconditioning System Rear A/C Vent Duct Light Control System Cruise Control Audio System Wireless Charger | Door Locks<br>Front<br>Rear #1<br>Type<br>Smartphone Connectivity<br>Function | Eco + Normal + Sport         With         D + P + Rr: Auto + Jam Protect         Speed Sensing         3-Zone Automatic         Rear Seat Control Panel         With         Automatic + Follow Me Home         Dynamic Radar Cruise Control         9" Display Audio         Apple Carplay + Android Auto + Smart Device Link + Miracast         AM/FM/Bluetooth/USB         9 speaker JBL         With |
| Ignition System Drive Mode Select EV Mode Power Features Airconditioning System Rear A/C Vent Duct Light Control System Cruise Control Audio System                  | Door Locks<br>Front<br>Rear #1<br>Type<br>Smartphone Connectivity<br>Function | Eco + Normal + Sport         With         D + P + Rr: Auto + Jam Protect         Speed Sensing         3-Zone Automatic         Rear Seat Control Panel         With         Automatic + Follow Me Home         Dynamic Radar Cruise Control         9" Display Audio         Apple Carplay + Android Auto + Smart Device Link + Miracast         AM/FM/Bluetooth/USB         9 speaker JBL              |