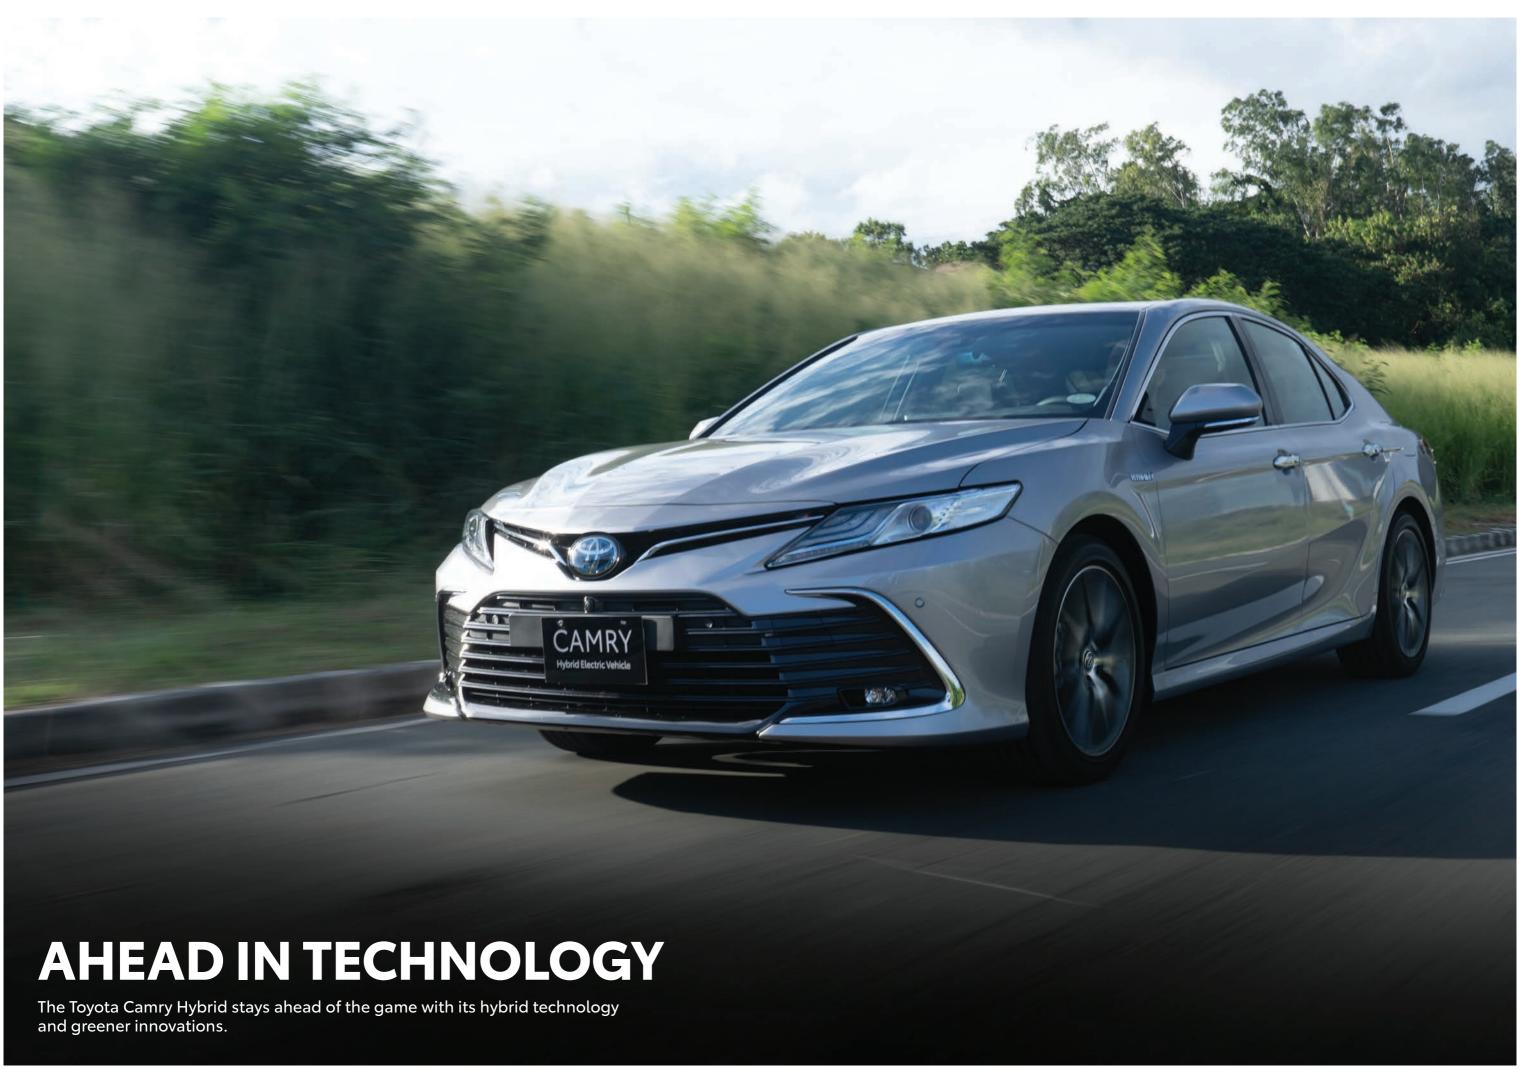

# AHEAD IN TECHNOLOGY

Confidence and peace of mind with every drive.

CAMRY

Hybrid Electric Vehicle

0

HYBRID

| MODEL                                                                                                                                                                |                                                                               | CAMDY                                                                                                                                                                                                                                                                                                                                                                                                    |
|----------------------------------------------------------------------------------------------------------------------------------------------------------------------|-------------------------------------------------------------------------------|----------------------------------------------------------------------------------------------------------------------------------------------------------------------------------------------------------------------------------------------------------------------------------------------------------------------------------------------------------------------------------------------------------|
| MODEL<br>VARIANT                                                                                                                                                     |                                                                               | CAMRY<br>2.5 V HEV                                                                                                                                                                                                                                                                                                                                                                                       |
| OVERALL DIMENSIONS                                                                                                                                                   |                                                                               | 2.5 ¥ 112¥                                                                                                                                                                                                                                                                                                                                                                                               |
| Length x Width x Height                                                                                                                                              | mm                                                                            | 4,885 x 1,840 x 1,445                                                                                                                                                                                                                                                                                                                                                                                    |
| Min. Ground Clearance                                                                                                                                                | mm                                                                            | 140                                                                                                                                                                                                                                                                                                                                                                                                      |
| Seating Capacity                                                                                                                                                     |                                                                               | 5                                                                                                                                                                                                                                                                                                                                                                                                        |
| ENGINE & TRANSMISSION                                                                                                                                                |                                                                               |                                                                                                                                                                                                                                                                                                                                                                                                          |
| Model                                                                                                                                                                |                                                                               | A25A-FXS                                                                                                                                                                                                                                                                                                                                                                                                 |
| Туре                                                                                                                                                                 |                                                                               | 16-Valve DOHC, 4-Cylinder, In-line, VVT-iE (Intake), VVT-I (Exhaust)                                                                                                                                                                                                                                                                                                                                     |
| Displacement                                                                                                                                                         |                                                                               | 2,487 cc                                                                                                                                                                                                                                                                                                                                                                                                 |
| Max Output                                                                                                                                                           | PS / Rpm                                                                      | 178 / 5,700                                                                                                                                                                                                                                                                                                                                                                                              |
| Max Torque                                                                                                                                                           | Nm / Rpm                                                                      | 221 / 3,600 ~ 5,200                                                                                                                                                                                                                                                                                                                                                                                      |
| Motor Generator Max. Output<br>Total System Max. Output                                                                                                              | PS PS                                                                         | 120<br>211                                                                                                                                                                                                                                                                                                                                                                                               |
| Fuel Type                                                                                                                                                            | r3                                                                            | Gasoline                                                                                                                                                                                                                                                                                                                                                                                                 |
| Fuel Tank Capacity                                                                                                                                                   | L                                                                             | 50                                                                                                                                                                                                                                                                                                                                                                                                       |
| Transmission                                                                                                                                                         |                                                                               | CVT                                                                                                                                                                                                                                                                                                                                                                                                      |
| CHASSIS                                                                                                                                                              |                                                                               |                                                                                                                                                                                                                                                                                                                                                                                                          |
| Suspension                                                                                                                                                           | Front                                                                         | MacPherson Strut                                                                                                                                                                                                                                                                                                                                                                                         |
| Suspension                                                                                                                                                           | Rear                                                                          | Double Wishbone                                                                                                                                                                                                                                                                                                                                                                                          |
| Brakes                                                                                                                                                               | Front                                                                         | Ventilated Disc                                                                                                                                                                                                                                                                                                                                                                                          |
|                                                                                                                                                                      | Rear                                                                          | Solid Disc                                                                                                                                                                                                                                                                                                                                                                                               |
| Tires / Wheels                                                                                                                                                       |                                                                               | 235 / 45 R18 Alloy<br>Ground Tire                                                                                                                                                                                                                                                                                                                                                                        |
| Spare Tire EXTERIOR                                                                                                                                                  |                                                                               |                                                                                                                                                                                                                                                                                                                                                                                                          |
| Headlamps                                                                                                                                                            |                                                                               | Bi-beam LED                                                                                                                                                                                                                                                                                                                                                                                              |
| Headlamp Leveling                                                                                                                                                    |                                                                               | Automatic                                                                                                                                                                                                                                                                                                                                                                                                |
| Daytime Running Lights                                                                                                                                               |                                                                               | LED                                                                                                                                                                                                                                                                                                                                                                                                      |
| Clearance Lamp                                                                                                                                                       |                                                                               | With                                                                                                                                                                                                                                                                                                                                                                                                     |
| Front Fog Lamps                                                                                                                                                      |                                                                               | LED                                                                                                                                                                                                                                                                                                                                                                                                      |
| Outside Rear View Mirror                                                                                                                                             | Power Features                                                                | Power Adjust, Auto-Retract, Reverse, Memory                                                                                                                                                                                                                                                                                                                                                              |
|                                                                                                                                                                      | Turn Signal                                                                   | With                                                                                                                                                                                                                                                                                                                                                                                                     |
| Windshield Wiper                                                                                                                                                     | Front                                                                         | Rain-Sensing                                                                                                                                                                                                                                                                                                                                                                                             |
| Rear Window Defogger                                                                                                                                                 |                                                                               | With                                                                                                                                                                                                                                                                                                                                                                                                     |
| Rear Combination Lamp                                                                                                                                                |                                                                               | LED with Black Accents                                                                                                                                                                                                                                                                                                                                                                                   |
| Door Belt Moulding                                                                                                                                                   |                                                                               | Chrome                                                                                                                                                                                                                                                                                                                                                                                                   |
| Hoodlift Assist<br>Antenna                                                                                                                                           |                                                                               | With<br>Drinted Type (Dear Window Class)                                                                                                                                                                                                                                                                                                                                                                 |
| Moon Roof                                                                                                                                                            |                                                                               | Printed Type (Rear Window Glass)<br>With (Tilt & Slide + Jam Protect)                                                                                                                                                                                                                                                                                                                                    |
| INTERIOR                                                                                                                                                             |                                                                               | With (Interstate - Jain Hoteet)                                                                                                                                                                                                                                                                                                                                                                          |
| Seat Material                                                                                                                                                        |                                                                               | Smooth Leather                                                                                                                                                                                                                                                                                                                                                                                           |
|                                                                                                                                                                      | Front                                                                         | D: 8-Way Power Adjust + Memory + Lumbar Support /                                                                                                                                                                                                                                                                                                                                                        |
| Seat Type and Adjustment                                                                                                                                             | Front                                                                         | P: 8-Way Power Adjust                                                                                                                                                                                                                                                                                                                                                                                    |
|                                                                                                                                                                      | Rear #1                                                                       | Power Recline + Trunk Through                                                                                                                                                                                                                                                                                                                                                                            |
| Instrument Panel and Center Cluster                                                                                                                                  |                                                                               | With LED Illumination                                                                                                                                                                                                                                                                                                                                                                                    |
| Multi-Information Display (MID)                                                                                                                                      |                                                                               | 7"TFT                                                                                                                                                                                                                                                                                                                                                                                                    |
| Economy Meter                                                                                                                                                        |                                                                               | Eco Meter + Hybrid System                                                                                                                                                                                                                                                                                                                                                                                |
| Head Up Display (HUD)                                                                                                                                                |                                                                               | With                                                                                                                                                                                                                                                                                                                                                                                                     |
| Steering Type<br>Steering Column                                                                                                                                     |                                                                               | Electric Power Steering<br>Tilt & Telescopic (Power + Memory)                                                                                                                                                                                                                                                                                                                                            |
|                                                                                                                                                                      | Material                                                                      | Leather                                                                                                                                                                                                                                                                                                                                                                                                  |
| Steering Wheel                                                                                                                                                       | Switch                                                                        | Audio + MID + Phone + Dynamic Radar Cruise Control + Lane Departure Alert                                                                                                                                                                                                                                                                                                                                |
| Inside Rear View Mirror                                                                                                                                              |                                                                               | Auto-Dimming                                                                                                                                                                                                                                                                                                                                                                                             |
| Sun Visors                                                                                                                                                           |                                                                               | D + P: Mirror + Lamp                                                                                                                                                                                                                                                                                                                                                                                     |
| Parking Brake                                                                                                                                                        |                                                                               | Electronic Parking Brake                                                                                                                                                                                                                                                                                                                                                                                 |
| Door Trim                                                                                                                                                            |                                                                               | Soft Touch Moulded Trim with Leather                                                                                                                                                                                                                                                                                                                                                                     |
| Cup / Bottle Holder                                                                                                                                                  | Front                                                                         | Cupholder: 2 + Bottleholder: 2                                                                                                                                                                                                                                                                                                                                                                           |
|                                                                                                                                                                      | Rear                                                                          | Cupholder: 2 + Bottleholder: 2                                                                                                                                                                                                                                                                                                                                                                           |
| Rear Sunshade                                                                                                                                                        |                                                                               | Back: Power + Rear Door: Manual                                                                                                                                                                                                                                                                                                                                                                          |
|                                                                                                                                                                      | Room Lamp<br>Front Personal Lamp                                              | With LED                                                                                                                                                                                                                                                                                                                                                                                                 |
|                                                                                                                                                                      | Rear Personal Lamp                                                            | LED                                                                                                                                                                                                                                                                                                                                                                                                      |
| Lamps                                                                                                                                                                | Door Courtesy Lamp                                                            | Fr + Rr                                                                                                                                                                                                                                                                                                                                                                                                  |
| Lamps                                                                                                                                                                | Inside Door Handle Lamp                                                       | With                                                                                                                                                                                                                                                                                                                                                                                                     |
|                                                                                                                                                                      | Foot Lamp                                                                     | With                                                                                                                                                                                                                                                                                                                                                                                                     |
|                                                                                                                                                                      | Luggage Room Lamp                                                             | With                                                                                                                                                                                                                                                                                                                                                                                                     |
| Illuminated Entry System                                                                                                                                             |                                                                               | Room Lamp + Key Illumination + Inside Door Handle + Foot Lamp                                                                                                                                                                                                                                                                                                                                            |
| FUNCTION                                                                                                                                                             |                                                                               |                                                                                                                                                                                                                                                                                                                                                                                                          |
|                                                                                                                                                                      |                                                                               | Smart Entry                                                                                                                                                                                                                                                                                                                                                                                              |
|                                                                                                                                                                      |                                                                               | Durk Charles 1                                                                                                                                                                                                                                                                                                                                                                                           |
| Ignition System                                                                                                                                                      |                                                                               | Push Start System                                                                                                                                                                                                                                                                                                                                                                                        |
| Ignition System<br>Drive Mode Select                                                                                                                                 |                                                                               | Eco + Normal + Sport                                                                                                                                                                                                                                                                                                                                                                                     |
| Ignition System<br>Drive Mode Select<br>EV Mode                                                                                                                      | Windows                                                                       | Eco + Normal + Sport<br>With                                                                                                                                                                                                                                                                                                                                                                             |
| Ignition System<br>Drive Mode Select<br>EV Mode                                                                                                                      | Windows<br>Door Locks                                                         | Eco + Normal + Sport                                                                                                                                                                                                                                                                                                                                                                                     |
| Keyless Entry Ignition System Drive Mode Select EV Mode Power Features Airconditioning System                                                                        |                                                                               | Eco + Normal + Sport<br>With<br>D + P + Rr: Auto + Jam Protect                                                                                                                                                                                                                                                                                                                                           |
| Ignition System<br>Drive Mode Select<br>EV Mode<br>Power Features                                                                                                    | Door Locks                                                                    | Eco + Normal + Sport<br>With<br>D + P + Rr: Auto + Jam Protect<br>Speed Sensing                                                                                                                                                                                                                                                                                                                          |
| Ignition System<br>Drive Mode Select<br>EV Mode<br>Power Features<br>Airconditioning System                                                                          | Door Locks<br>Front                                                           | Eco + Normal + Sport<br>With<br>D + P + Rr: Auto + Jam Protect<br>Speed Sensing<br>3-Zone Automatic                                                                                                                                                                                                                                                                                                      |
| Ignition System<br>Drive Mode Select<br>EV Mode<br>Power Features<br>Airconditioning System<br>Rear A/C Vent Duct<br>Light Control System                            | Door Locks<br>Front                                                           | Eco + Normal + Sport<br>With<br>D + P + Rr: Auto + Jam Protect<br>Speed Sensing<br>3-Zone Automatic<br>Rear Seat Control Panel                                                                                                                                                                                                                                                                           |
| Ignition System<br>Drive Mode Select<br>EV Mode<br>Power Features<br>Airconditioning System<br>Rear A/C Vent Duct<br>Light Control System<br>Cruise Control          | Door Locks<br>Front<br>Rear #1                                                | Eco + Normal + Sport<br>With<br>D + P + Rr: Auto + Jam Protect<br>Speed Sensing<br>3-Zone Automatic<br>Rear Seat Control Panel<br>With<br>Automatic + Follow Me Home<br>Dynamic Radar Cruise Control                                                                                                                                                                                                     |
| Ignition System<br>Drive Mode Select<br>EV Mode<br>Power Features<br>Airconditioning System<br>Rear A/C Vent Duct<br>Light Control System<br>Cruise Control          | Door Locks<br>Front<br>Rear #1                                                | Eco + Normal + Sport<br>With<br>D + P + Rr: Auto + Jam Protect<br>Speed Sensing<br>3-Zone Automatic<br>Rear Seat Control Panel<br>With<br>Automatic + Follow Me Home<br>Dynamic Radar Cruise Control<br>9" Display Audio                                                                                                                                                                                 |
| Ignition System<br>Drive Mode Select<br>EV Mode<br>Power Features<br>Airconditioning System<br>Rear A/C Vent Duct<br>Light Control System<br>Cruise Control          | Door Locks<br>Front<br>Rear #1<br>Type<br>Smartphone Connectivity             | Eco + Normal + Sport<br>With<br>D + P + Rr: Auto + Jam Protect<br>Speed Sensing<br>3-Zone Automatic<br>Rear Seat Control Panel<br>With<br>Automatic + Follow Me Home<br>Dynamic Radar Cruise Control<br>9" Display Audio<br>Apple Carplay + Android Auto + Smart Device Link + Miracast                                                                                                                  |
| Ignition System<br>Drive Mode Select<br>EV Mode                                                                                                                      | Door Locks<br>Front<br>Rear #1<br>Type<br>Smartphone Connectivity<br>Function | Eco + Normal + Sport<br>With<br>D + P + Rr: Auto + Jam Protect<br>Speed Sensing<br>3-Zone Automatic<br>Rear Seat Control Panel<br>With<br>Automatic + Follow Me Home<br>Dynamic Radar Cruise Control<br>9" Display Audio<br>Apple Carplay + Android Auto + Smart Device Link + Miracast<br>AM/FM/Bluetooth/USB                                                                                           |
| Ignition System Drive Mode Select EV Mode Power Features Airconditioning System Rear A/C Vent Duct Light Control System Cruise Control Audio System                  | Door Locks<br>Front<br>Rear #1<br>Type<br>Smartphone Connectivity             | Eco + Normal + Sport         With         D + P + Rr: Auto + Jam Protect         Speed Sensing         3-Zone Automatic         Rear Seat Control Panel         With         Automatic + Follow Me Home         Dynamic Radar Cruise Control         9" Display Audio         Apple Carplay + Android Auto + Smart Device Link + Miracast         AM/FM/Bluetooth/USB         9 speaker JBL              |
| Ignition System Drive Mode Select EV Mode Power Features Airconditioning System Rear A/C Vent Duct Light Control System Cruise Control Audio System Wireless Charger | Door Locks<br>Front<br>Rear #1<br>Type<br>Smartphone Connectivity<br>Function | Eco + Normal + Sport         With         D + P + Rr: Auto + Jam Protect         Speed Sensing         3-Zone Automatic         Rear Seat Control Panel         With         Automatic + Follow Me Home         Dynamic Radar Cruise Control         9" Display Audio         Apple Carplay + Android Auto + Smart Device Link + Miracast         AM/FM/Bluetooth/USB         9 speaker JBL         With |
| Ignition System Drive Mode Select EV Mode Power Features Airconditioning System Rear A/C Vent Duct Light Control System Cruise Control Audio System                  | Door Locks<br>Front<br>Rear #1<br>Type<br>Smartphone Connectivity<br>Function | Eco + Normal + Sport         With         D + P + Rr: Auto + Jam Protect         Speed Sensing         3-Zone Automatic         Rear Seat Control Panel         With         Automatic + Follow Me Home         Dynamic Radar Cruise Control         9" Display Audio         Apple Carplay + Android Auto + Smart Device Link + Miracast         AM/FM/Bluetooth/USB         9 speaker JBL              |