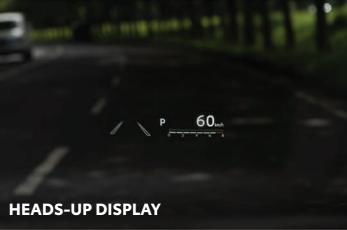

# AHEAD IN TECHNOLOGY

Confidence and peace of mind with every drive.

CAMRY

Hybrid Electric Vehicle

0

HYBRID

| MODEL                                                                                                                                                                |                                                                               | CAMDY                                                                                                                                                                                                                                                                                                                                                                                                    |
|----------------------------------------------------------------------------------------------------------------------------------------------------------------------|-------------------------------------------------------------------------------|----------------------------------------------------------------------------------------------------------------------------------------------------------------------------------------------------------------------------------------------------------------------------------------------------------------------------------------------------------------------------------------------------------|
| MODEL<br>VARIANT                                                                                                                                                     |                                                                               | CAMRY<br>2.5 V HEV                                                                                                                                                                                                                                                                                                                                                                                       |
| OVERALL DIMENSIONS                                                                                                                                                   |                                                                               | 2.5 ¥ 112¥                                                                                                                                                                                                                                                                                                                                                                                               |
| Length x Width x Height                                                                                                                                              | mm                                                                            | 4,885 x 1,840 x 1,445                                                                                                                                                                                                                                                                                                                                                                                    |
| Min. Ground Clearance                                                                                                                                                | mm                                                                            | 140                                                                                                                                                                                                                                                                                                                                                                                                      |
| Seating Capacity                                                                                                                                                     |                                                                               | 5                                                                                                                                                                                                                                                                                                                                                                                                        |
| ENGINE & TRANSMISSION                                                                                                                                                |                                                                               |                                                                                                                                                                                                                                                                                                                                                                                                          |
| Model                                                                                                                                                                |                                                                               | A25A-FXS                                                                                                                                                                                                                                                                                                                                                                                                 |
| Туре                                                                                                                                                                 |                                                                               | 16-Valve DOHC, 4-Cylinder, In-line, VVT-iE (Intake), VVT-I (Exhaust)                                                                                                                                                                                                                                                                                                                                     |
| Displacement                                                                                                                                                         |                                                                               | 2,487 cc                                                                                                                                                                                                                                                                                                                                                                                                 |
| Max Output                                                                                                                                                           | PS / Rpm                                                                      | 178 / 5,700                                                                                                                                                                                                                                                                                                                                                                                              |
| Max Torque                                                                                                                                                           | Nm / Rpm                                                                      | 221 / 3,600 ~ 5,200                                                                                                                                                                                                                                                                                                                                                                                      |
| Motor Generator Max. Output<br>Total System Max. Output                                                                                                              | PS PS                                                                         | 120<br>211                                                                                                                                                                                                                                                                                                                                                                                               |
| Fuel Type                                                                                                                                                            | r3                                                                            | Gasoline                                                                                                                                                                                                                                                                                                                                                                                                 |
| Fuel Tank Capacity                                                                                                                                                   | L                                                                             | 50                                                                                                                                                                                                                                                                                                                                                                                                       |
| Transmission                                                                                                                                                         |                                                                               | CVT                                                                                                                                                                                                                                                                                                                                                                                                      |
| CHASSIS                                                                                                                                                              |                                                                               |                                                                                                                                                                                                                                                                                                                                                                                                          |
| Suspension                                                                                                                                                           | Front                                                                         | MacPherson Strut                                                                                                                                                                                                                                                                                                                                                                                         |
| Suspension                                                                                                                                                           | Rear                                                                          | Double Wishbone                                                                                                                                                                                                                                                                                                                                                                                          |
| Brakes                                                                                                                                                               | Front                                                                         | Ventilated Disc                                                                                                                                                                                                                                                                                                                                                                                          |
|                                                                                                                                                                      | Rear                                                                          | Solid Disc                                                                                                                                                                                                                                                                                                                                                                                               |
| Tires / Wheels                                                                                                                                                       |                                                                               | 235 / 45 R18 Alloy<br>Ground Tire                                                                                                                                                                                                                                                                                                                                                                        |
| Spare Tire EXTERIOR                                                                                                                                                  |                                                                               |                                                                                                                                                                                                                                                                                                                                                                                                          |
| Headlamps                                                                                                                                                            |                                                                               | Bi-beam LED                                                                                                                                                                                                                                                                                                                                                                                              |
| Headlamp Leveling                                                                                                                                                    |                                                                               | Automatic                                                                                                                                                                                                                                                                                                                                                                                                |
| Daytime Running Lights                                                                                                                                               |                                                                               | LED                                                                                                                                                                                                                                                                                                                                                                                                      |
| Clearance Lamp                                                                                                                                                       |                                                                               | With                                                                                                                                                                                                                                                                                                                                                                                                     |
| Front Fog Lamps                                                                                                                                                      |                                                                               | LED                                                                                                                                                                                                                                                                                                                                                                                                      |
| Outside Rear View Mirror                                                                                                                                             | Power Features                                                                | Power Adjust, Auto-Retract, Reverse, Memory                                                                                                                                                                                                                                                                                                                                                              |
|                                                                                                                                                                      | Turn Signal                                                                   | With                                                                                                                                                                                                                                                                                                                                                                                                     |
| Windshield Wiper                                                                                                                                                     | Front                                                                         | Rain-Sensing                                                                                                                                                                                                                                                                                                                                                                                             |
| Rear Window Defogger                                                                                                                                                 |                                                                               | With                                                                                                                                                                                                                                                                                                                                                                                                     |
| Rear Combination Lamp                                                                                                                                                |                                                                               | LED with Black Accents                                                                                                                                                                                                                                                                                                                                                                                   |
| Door Belt Moulding                                                                                                                                                   |                                                                               | Chrome                                                                                                                                                                                                                                                                                                                                                                                                   |
| Hoodlift Assist<br>Antenna                                                                                                                                           |                                                                               | With<br>Drinted Type (Dear Window Class)                                                                                                                                                                                                                                                                                                                                                                 |
| Moon Roof                                                                                                                                                            |                                                                               | Printed Type (Rear Window Glass)<br>With (Tilt & Slide + Jam Protect)                                                                                                                                                                                                                                                                                                                                    |
| INTERIOR                                                                                                                                                             |                                                                               | With (Interstate - Jain Hoteet)                                                                                                                                                                                                                                                                                                                                                                          |
| Seat Material                                                                                                                                                        |                                                                               | Smooth Leather                                                                                                                                                                                                                                                                                                                                                                                           |
|                                                                                                                                                                      | Front                                                                         | D: 8-Way Power Adjust + Memory + Lumbar Support /                                                                                                                                                                                                                                                                                                                                                        |
| Seat Type and Adjustment                                                                                                                                             | Front                                                                         | P: 8-Way Power Adjust                                                                                                                                                                                                                                                                                                                                                                                    |
|                                                                                                                                                                      | Rear #1                                                                       | Power Recline + Trunk Through                                                                                                                                                                                                                                                                                                                                                                            |
| Instrument Panel and Center Cluster                                                                                                                                  |                                                                               | With LED Illumination                                                                                                                                                                                                                                                                                                                                                                                    |
| Multi-Information Display (MID)                                                                                                                                      |                                                                               | 7"TFT                                                                                                                                                                                                                                                                                                                                                                                                    |
| Economy Meter                                                                                                                                                        |                                                                               | Eco Meter + Hybrid System                                                                                                                                                                                                                                                                                                                                                                                |
| Head Up Display (HUD)                                                                                                                                                |                                                                               | With                                                                                                                                                                                                                                                                                                                                                                                                     |
| Steering Type<br>Steering Column                                                                                                                                     |                                                                               | Electric Power Steering<br>Tilt & Telescopic (Power + Memory)                                                                                                                                                                                                                                                                                                                                            |
|                                                                                                                                                                      | Material                                                                      | Leather                                                                                                                                                                                                                                                                                                                                                                                                  |
| Steering Wheel                                                                                                                                                       | Switch                                                                        | Audio + MID + Phone + Dynamic Radar Cruise Control + Lane Departure Alert                                                                                                                                                                                                                                                                                                                                |
| Inside Rear View Mirror                                                                                                                                              |                                                                               | Auto-Dimming                                                                                                                                                                                                                                                                                                                                                                                             |
| Sun Visors                                                                                                                                                           |                                                                               | D + P: Mirror + Lamp                                                                                                                                                                                                                                                                                                                                                                                     |
| Parking Brake                                                                                                                                                        |                                                                               | Electronic Parking Brake                                                                                                                                                                                                                                                                                                                                                                                 |
| Door Trim                                                                                                                                                            |                                                                               | Soft Touch Moulded Trim with Leather                                                                                                                                                                                                                                                                                                                                                                     |
| Cup / Bottle Holder                                                                                                                                                  | Front                                                                         | Cupholder: 2 + Bottleholder: 2                                                                                                                                                                                                                                                                                                                                                                           |
|                                                                                                                                                                      | Rear                                                                          | Cupholder: 2 + Bottleholder: 2                                                                                                                                                                                                                                                                                                                                                                           |
| Rear Sunshade                                                                                                                                                        |                                                                               | Back: Power + Rear Door: Manual                                                                                                                                                                                                                                                                                                                                                                          |
|                                                                                                                                                                      | Room Lamp<br>Front Personal Lamp                                              | With LED                                                                                                                                                                                                                                                                                                                                                                                                 |
|                                                                                                                                                                      | Rear Personal Lamp                                                            | LED                                                                                                                                                                                                                                                                                                                                                                                                      |
| Lamps                                                                                                                                                                | Door Courtesy Lamp                                                            | Fr + Rr                                                                                                                                                                                                                                                                                                                                                                                                  |
| Lamps                                                                                                                                                                | Inside Door Handle Lamp                                                       | With                                                                                                                                                                                                                                                                                                                                                                                                     |
|                                                                                                                                                                      | Foot Lamp                                                                     | With                                                                                                                                                                                                                                                                                                                                                                                                     |
|                                                                                                                                                                      | Luggage Room Lamp                                                             | With                                                                                                                                                                                                                                                                                                                                                                                                     |
| Illuminated Entry System                                                                                                                                             |                                                                               | Room Lamp + Key Illumination + Inside Door Handle + Foot Lamp                                                                                                                                                                                                                                                                                                                                            |
| FUNCTION                                                                                                                                                             |                                                                               |                                                                                                                                                                                                                                                                                                                                                                                                          |
|                                                                                                                                                                      |                                                                               | Smart Entry                                                                                                                                                                                                                                                                                                                                                                                              |
|                                                                                                                                                                      |                                                                               | Durk Charles 1                                                                                                                                                                                                                                                                                                                                                                                           |
| Ignition System                                                                                                                                                      |                                                                               | Push Start System                                                                                                                                                                                                                                                                                                                                                                                        |
| Ignition System<br>Drive Mode Select                                                                                                                                 |                                                                               | Eco + Normal + Sport                                                                                                                                                                                                                                                                                                                                                                                     |
| Ignition System<br>Drive Mode Select<br>EV Mode                                                                                                                      | Windows                                                                       | Eco + Normal + Sport<br>With                                                                                                                                                                                                                                                                                                                                                                             |
| Ignition System<br>Drive Mode Select<br>EV Mode                                                                                                                      | Windows<br>Door Locks                                                         | Eco + Normal + Sport                                                                                                                                                                                                                                                                                                                                                                                     |
| Keyless Entry Ignition System Drive Mode Select EV Mode Power Features Airconditioning System                                                                        |                                                                               | Eco + Normal + Sport<br>With<br>D + P + Rr: Auto + Jam Protect                                                                                                                                                                                                                                                                                                                                           |
| Ignition System<br>Drive Mode Select<br>EV Mode<br>Power Features                                                                                                    | Door Locks                                                                    | Eco + Normal + Sport<br>With<br>D + P + Rr: Auto + Jam Protect<br>Speed Sensing                                                                                                                                                                                                                                                                                                                          |
| Ignition System<br>Drive Mode Select<br>EV Mode<br>Power Features<br>Airconditioning System                                                                          | Door Locks<br>Front                                                           | Eco + Normal + Sport<br>With<br>D + P + Rr: Auto + Jam Protect<br>Speed Sensing<br>3-Zone Automatic                                                                                                                                                                                                                                                                                                      |
| Ignition System<br>Drive Mode Select<br>EV Mode<br>Power Features<br>Airconditioning System<br>Rear A/C Vent Duct<br>Light Control System                            | Door Locks<br>Front                                                           | Eco + Normal + Sport<br>With<br>D + P + Rr: Auto + Jam Protect<br>Speed Sensing<br>3-Zone Automatic<br>Rear Seat Control Panel                                                                                                                                                                                                                                                                           |
| Ignition System<br>Drive Mode Select<br>EV Mode<br>Power Features<br>Airconditioning System<br>Rear A/C Vent Duct<br>Light Control System<br>Cruise Control          | Door Locks<br>Front<br>Rear #1                                                | Eco + Normal + Sport<br>With<br>D + P + Rr: Auto + Jam Protect<br>Speed Sensing<br>3-Zone Automatic<br>Rear Seat Control Panel<br>With<br>Automatic + Follow Me Home<br>Dynamic Radar Cruise Control                                                                                                                                                                                                     |
| Ignition System<br>Drive Mode Select<br>EV Mode<br>Power Features<br>Airconditioning System<br>Rear A/C Vent Duct<br>Light Control System<br>Cruise Control          | Door Locks<br>Front<br>Rear #1                                                | Eco + Normal + Sport<br>With<br>D + P + Rr: Auto + Jam Protect<br>Speed Sensing<br>3-Zone Automatic<br>Rear Seat Control Panel<br>With<br>Automatic + Follow Me Home<br>Dynamic Radar Cruise Control<br>9" Display Audio                                                                                                                                                                                 |
| Ignition System<br>Drive Mode Select<br>EV Mode<br>Power Features<br>Airconditioning System<br>Rear A/C Vent Duct<br>Light Control System<br>Cruise Control          | Door Locks<br>Front<br>Rear #1<br>Type<br>Smartphone Connectivity             | Eco + Normal + Sport<br>With<br>D + P + Rr: Auto + Jam Protect<br>Speed Sensing<br>3-Zone Automatic<br>Rear Seat Control Panel<br>With<br>Automatic + Follow Me Home<br>Dynamic Radar Cruise Control<br>9" Display Audio<br>Apple Carplay + Android Auto + Smart Device Link + Miracast                                                                                                                  |
| Ignition System<br>Drive Mode Select<br>EV Mode                                                                                                                      | Door Locks<br>Front<br>Rear #1<br>Type<br>Smartphone Connectivity<br>Function | Eco + Normal + Sport<br>With<br>D + P + Rr: Auto + Jam Protect<br>Speed Sensing<br>3-Zone Automatic<br>Rear Seat Control Panel<br>With<br>Automatic + Follow Me Home<br>Dynamic Radar Cruise Control<br>9" Display Audio<br>Apple Carplay + Android Auto + Smart Device Link + Miracast<br>AM/FM/Bluetooth/USB                                                                                           |
| Ignition System Drive Mode Select EV Mode Power Features Airconditioning System Rear A/C Vent Duct Light Control System Cruise Control Audio System                  | Door Locks<br>Front<br>Rear #1<br>Type<br>Smartphone Connectivity             | Eco + Normal + Sport         With         D + P + Rr: Auto + Jam Protect         Speed Sensing         3-Zone Automatic         Rear Seat Control Panel         With         Automatic + Follow Me Home         Dynamic Radar Cruise Control         9" Display Audio         Apple Carplay + Android Auto + Smart Device Link + Miracast         AM/FM/Bluetooth/USB         9 speaker JBL              |
| Ignition System Drive Mode Select EV Mode Power Features Airconditioning System Rear A/C Vent Duct Light Control System Cruise Control Audio System Wireless Charger | Door Locks<br>Front<br>Rear #1<br>Type<br>Smartphone Connectivity<br>Function | Eco + Normal + Sport         With         D + P + Rr: Auto + Jam Protect         Speed Sensing         3-Zone Automatic         Rear Seat Control Panel         With         Automatic + Follow Me Home         Dynamic Radar Cruise Control         9" Display Audio         Apple Carplay + Android Auto + Smart Device Link + Miracast         AM/FM/Bluetooth/USB         9 speaker JBL         With |
| Ignition System Drive Mode Select EV Mode Power Features Airconditioning System Rear A/C Vent Duct Light Control System Cruise Control Audio System                  | Door Locks<br>Front<br>Rear #1<br>Type<br>Smartphone Connectivity<br>Function | Eco + Normal + Sport         With         D + P + Rr: Auto + Jam Protect         Speed Sensing         3-Zone Automatic         Rear Seat Control Panel         With         Automatic + Follow Me Home         Dynamic Radar Cruise Control         9" Display Audio         Apple Carplay + Android Auto + Smart Device Link + Miracast         AM/FM/Bluetooth/USB         9 speaker JBL              |