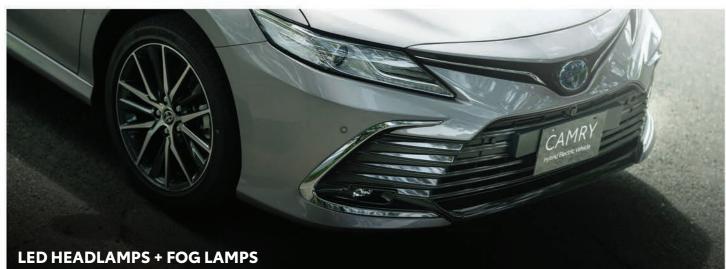

# AHEAD IN TECHNOLOGY

Confidence and peace of mind with every drive.

CAMRY

Hybrid Electric Vehicle

0

HYBRID

| MODEL                                                                                                                                                                |                                                                               | CAMDY                                                                                                                                                                                                                                                                                                                                                                                                    |
|----------------------------------------------------------------------------------------------------------------------------------------------------------------------|-------------------------------------------------------------------------------|----------------------------------------------------------------------------------------------------------------------------------------------------------------------------------------------------------------------------------------------------------------------------------------------------------------------------------------------------------------------------------------------------------|
| MODEL<br>VARIANT                                                                                                                                                     |                                                                               | CAMRY<br>2.5 V HEV                                                                                                                                                                                                                                                                                                                                                                                       |
| OVERALL DIMENSIONS                                                                                                                                                   |                                                                               | 2.5 ¥ 112¥                                                                                                                                                                                                                                                                                                                                                                                               |
| Length x Width x Height                                                                                                                                              | mm                                                                            | 4,885 x 1,840 x 1,445                                                                                                                                                                                                                                                                                                                                                                                    |
| Min. Ground Clearance                                                                                                                                                | mm                                                                            | 140                                                                                                                                                                                                                                                                                                                                                                                                      |
| Seating Capacity                                                                                                                                                     |                                                                               | 5                                                                                                                                                                                                                                                                                                                                                                                                        |
| ENGINE & TRANSMISSION                                                                                                                                                |                                                                               |                                                                                                                                                                                                                                                                                                                                                                                                          |
| Model                                                                                                                                                                |                                                                               | A25A-FXS                                                                                                                                                                                                                                                                                                                                                                                                 |
| Туре                                                                                                                                                                 |                                                                               | 16-Valve DOHC, 4-Cylinder, In-line, VVT-iE (Intake), VVT-I (Exhaust)                                                                                                                                                                                                                                                                                                                                     |
| Displacement                                                                                                                                                         |                                                                               | 2,487 cc                                                                                                                                                                                                                                                                                                                                                                                                 |
| Max Output                                                                                                                                                           | PS / Rpm                                                                      | 178 / 5,700                                                                                                                                                                                                                                                                                                                                                                                              |
| Max Torque                                                                                                                                                           | Nm / Rpm                                                                      | 221 / 3,600 ~ 5,200                                                                                                                                                                                                                                                                                                                                                                                      |
| Motor Generator Max. Output<br>Total System Max. Output                                                                                                              | PS PS                                                                         | 120<br>211                                                                                                                                                                                                                                                                                                                                                                                               |
| Fuel Type                                                                                                                                                            | r3                                                                            | Gasoline                                                                                                                                                                                                                                                                                                                                                                                                 |
| Fuel Tank Capacity                                                                                                                                                   | L                                                                             | 50                                                                                                                                                                                                                                                                                                                                                                                                       |
| Transmission                                                                                                                                                         |                                                                               | CVT                                                                                                                                                                                                                                                                                                                                                                                                      |
| CHASSIS                                                                                                                                                              |                                                                               |                                                                                                                                                                                                                                                                                                                                                                                                          |
| Suspension                                                                                                                                                           | Front                                                                         | MacPherson Strut                                                                                                                                                                                                                                                                                                                                                                                         |
| Suspension                                                                                                                                                           | Rear                                                                          | Double Wishbone                                                                                                                                                                                                                                                                                                                                                                                          |
| Brakes                                                                                                                                                               | Front                                                                         | Ventilated Disc                                                                                                                                                                                                                                                                                                                                                                                          |
|                                                                                                                                                                      | Rear                                                                          | Solid Disc                                                                                                                                                                                                                                                                                                                                                                                               |
| Tires / Wheels                                                                                                                                                       |                                                                               | 235 / 45 R18 Alloy<br>Ground Tire                                                                                                                                                                                                                                                                                                                                                                        |
| Spare Tire EXTERIOR                                                                                                                                                  |                                                                               |                                                                                                                                                                                                                                                                                                                                                                                                          |
| Headlamps                                                                                                                                                            |                                                                               | Bi-beam LED                                                                                                                                                                                                                                                                                                                                                                                              |
| Headlamp Leveling                                                                                                                                                    |                                                                               | Automatic                                                                                                                                                                                                                                                                                                                                                                                                |
| Daytime Running Lights                                                                                                                                               |                                                                               | LED                                                                                                                                                                                                                                                                                                                                                                                                      |
| Clearance Lamp                                                                                                                                                       |                                                                               | With                                                                                                                                                                                                                                                                                                                                                                                                     |
| Front Fog Lamps                                                                                                                                                      |                                                                               | LED                                                                                                                                                                                                                                                                                                                                                                                                      |
| Outside Rear View Mirror                                                                                                                                             | Power Features                                                                | Power Adjust, Auto-Retract, Reverse, Memory                                                                                                                                                                                                                                                                                                                                                              |
|                                                                                                                                                                      | Turn Signal                                                                   | With                                                                                                                                                                                                                                                                                                                                                                                                     |
| Windshield Wiper                                                                                                                                                     | Front                                                                         | Rain-Sensing                                                                                                                                                                                                                                                                                                                                                                                             |
| Rear Window Defogger                                                                                                                                                 |                                                                               | With                                                                                                                                                                                                                                                                                                                                                                                                     |
| Rear Combination Lamp                                                                                                                                                |                                                                               | LED with Black Accents                                                                                                                                                                                                                                                                                                                                                                                   |
| Door Belt Moulding                                                                                                                                                   |                                                                               | Chrome                                                                                                                                                                                                                                                                                                                                                                                                   |
| Hoodlift Assist<br>Antenna                                                                                                                                           |                                                                               | With<br>Drinted Type (Dear Window Class)                                                                                                                                                                                                                                                                                                                                                                 |
| Moon Roof                                                                                                                                                            |                                                                               | Printed Type (Rear Window Glass)<br>With (Tilt & Slide + Jam Protect)                                                                                                                                                                                                                                                                                                                                    |
| INTERIOR                                                                                                                                                             |                                                                               | With (Interstate - Jain Hoteet)                                                                                                                                                                                                                                                                                                                                                                          |
| Seat Material                                                                                                                                                        |                                                                               | Smooth Leather                                                                                                                                                                                                                                                                                                                                                                                           |
|                                                                                                                                                                      | Front                                                                         | D: 8-Way Power Adjust + Memory + Lumbar Support /                                                                                                                                                                                                                                                                                                                                                        |
| Seat Type and Adjustment                                                                                                                                             | Front                                                                         | P: 8-Way Power Adjust                                                                                                                                                                                                                                                                                                                                                                                    |
|                                                                                                                                                                      | Rear #1                                                                       | Power Recline + Trunk Through                                                                                                                                                                                                                                                                                                                                                                            |
| Instrument Panel and Center Cluster                                                                                                                                  |                                                                               | With LED Illumination                                                                                                                                                                                                                                                                                                                                                                                    |
| Multi-Information Display (MID)                                                                                                                                      |                                                                               | 7"TFT                                                                                                                                                                                                                                                                                                                                                                                                    |
| Economy Meter                                                                                                                                                        |                                                                               | Eco Meter + Hybrid System                                                                                                                                                                                                                                                                                                                                                                                |
| Head Up Display (HUD)                                                                                                                                                |                                                                               | With                                                                                                                                                                                                                                                                                                                                                                                                     |
| Steering Type<br>Steering Column                                                                                                                                     |                                                                               | Electric Power Steering<br>Tilt & Telescopic (Power + Memory)                                                                                                                                                                                                                                                                                                                                            |
|                                                                                                                                                                      | Material                                                                      | Leather                                                                                                                                                                                                                                                                                                                                                                                                  |
| Steering Wheel                                                                                                                                                       | Switch                                                                        | Audio + MID + Phone + Dynamic Radar Cruise Control + Lane Departure Alert                                                                                                                                                                                                                                                                                                                                |
| Inside Rear View Mirror                                                                                                                                              |                                                                               | Auto-Dimming                                                                                                                                                                                                                                                                                                                                                                                             |
| Sun Visors                                                                                                                                                           |                                                                               | D + P: Mirror + Lamp                                                                                                                                                                                                                                                                                                                                                                                     |
| Parking Brake                                                                                                                                                        |                                                                               | Electronic Parking Brake                                                                                                                                                                                                                                                                                                                                                                                 |
| Door Trim                                                                                                                                                            |                                                                               | Soft Touch Moulded Trim with Leather                                                                                                                                                                                                                                                                                                                                                                     |
| Cup / Bottle Holder                                                                                                                                                  | Front                                                                         | Cupholder: 2 + Bottleholder: 2                                                                                                                                                                                                                                                                                                                                                                           |
|                                                                                                                                                                      | Rear                                                                          | Cupholder: 2 + Bottleholder: 2                                                                                                                                                                                                                                                                                                                                                                           |
| Rear Sunshade                                                                                                                                                        |                                                                               | Back: Power + Rear Door: Manual                                                                                                                                                                                                                                                                                                                                                                          |
|                                                                                                                                                                      | Room Lamp<br>Front Personal Lamp                                              | With LED                                                                                                                                                                                                                                                                                                                                                                                                 |
|                                                                                                                                                                      | Rear Personal Lamp                                                            | LED                                                                                                                                                                                                                                                                                                                                                                                                      |
| Lamps                                                                                                                                                                | Door Courtesy Lamp                                                            | Fr + Rr                                                                                                                                                                                                                                                                                                                                                                                                  |
| Lamps                                                                                                                                                                | Inside Door Handle Lamp                                                       | With                                                                                                                                                                                                                                                                                                                                                                                                     |
|                                                                                                                                                                      | Foot Lamp                                                                     | With                                                                                                                                                                                                                                                                                                                                                                                                     |
|                                                                                                                                                                      | Luggage Room Lamp                                                             | With                                                                                                                                                                                                                                                                                                                                                                                                     |
| Illuminated Entry System                                                                                                                                             |                                                                               | Room Lamp + Key Illumination + Inside Door Handle + Foot Lamp                                                                                                                                                                                                                                                                                                                                            |
| FUNCTION                                                                                                                                                             |                                                                               |                                                                                                                                                                                                                                                                                                                                                                                                          |
|                                                                                                                                                                      |                                                                               | Smart Entry                                                                                                                                                                                                                                                                                                                                                                                              |
|                                                                                                                                                                      |                                                                               | Durk Charles 1                                                                                                                                                                                                                                                                                                                                                                                           |
| Ignition System                                                                                                                                                      |                                                                               | Push Start System                                                                                                                                                                                                                                                                                                                                                                                        |
| Ignition System<br>Drive Mode Select                                                                                                                                 |                                                                               | Eco + Normal + Sport                                                                                                                                                                                                                                                                                                                                                                                     |
| Ignition System<br>Drive Mode Select<br>EV Mode                                                                                                                      | Windows                                                                       | Eco + Normal + Sport<br>With                                                                                                                                                                                                                                                                                                                                                                             |
| Ignition System<br>Drive Mode Select<br>EV Mode                                                                                                                      | Windows<br>Door Locks                                                         | Eco + Normal + Sport                                                                                                                                                                                                                                                                                                                                                                                     |
| Keyless Entry Ignition System Drive Mode Select EV Mode Power Features Airconditioning System                                                                        |                                                                               | Eco + Normal + Sport<br>With<br>D + P + Rr: Auto + Jam Protect                                                                                                                                                                                                                                                                                                                                           |
| Ignition System<br>Drive Mode Select<br>EV Mode<br>Power Features                                                                                                    | Door Locks                                                                    | Eco + Normal + Sport<br>With<br>D + P + Rr: Auto + Jam Protect<br>Speed Sensing                                                                                                                                                                                                                                                                                                                          |
| Ignition System<br>Drive Mode Select<br>EV Mode<br>Power Features<br>Airconditioning System                                                                          | Door Locks<br>Front                                                           | Eco + Normal + Sport<br>With<br>D + P + Rr: Auto + Jam Protect<br>Speed Sensing<br>3-Zone Automatic                                                                                                                                                                                                                                                                                                      |
| Ignition System<br>Drive Mode Select<br>EV Mode<br>Power Features<br>Airconditioning System<br>Rear A/C Vent Duct<br>Light Control System                            | Door Locks<br>Front                                                           | Eco + Normal + Sport<br>With<br>D + P + Rr: Auto + Jam Protect<br>Speed Sensing<br>3-Zone Automatic<br>Rear Seat Control Panel                                                                                                                                                                                                                                                                           |
| Ignition System<br>Drive Mode Select<br>EV Mode<br>Power Features<br>Airconditioning System<br>Rear A/C Vent Duct<br>Light Control System<br>Cruise Control          | Door Locks<br>Front<br>Rear #1                                                | Eco + Normal + Sport<br>With<br>D + P + Rr: Auto + Jam Protect<br>Speed Sensing<br>3-Zone Automatic<br>Rear Seat Control Panel<br>With<br>Automatic + Follow Me Home<br>Dynamic Radar Cruise Control                                                                                                                                                                                                     |
| Ignition System<br>Drive Mode Select<br>EV Mode<br>Power Features<br>Airconditioning System<br>Rear A/C Vent Duct<br>Light Control System<br>Cruise Control          | Door Locks<br>Front<br>Rear #1                                                | Eco + Normal + Sport<br>With<br>D + P + Rr: Auto + Jam Protect<br>Speed Sensing<br>3-Zone Automatic<br>Rear Seat Control Panel<br>With<br>Automatic + Follow Me Home<br>Dynamic Radar Cruise Control<br>9" Display Audio                                                                                                                                                                                 |
| Ignition System<br>Drive Mode Select<br>EV Mode<br>Power Features<br>Airconditioning System<br>Rear A/C Vent Duct<br>Light Control System<br>Cruise Control          | Door Locks<br>Front<br>Rear #1<br>Type<br>Smartphone Connectivity             | Eco + Normal + Sport<br>With<br>D + P + Rr: Auto + Jam Protect<br>Speed Sensing<br>3-Zone Automatic<br>Rear Seat Control Panel<br>With<br>Automatic + Follow Me Home<br>Dynamic Radar Cruise Control<br>9" Display Audio<br>Apple Carplay + Android Auto + Smart Device Link + Miracast                                                                                                                  |
| Ignition System<br>Drive Mode Select<br>EV Mode                                                                                                                      | Door Locks<br>Front<br>Rear #1<br>Type<br>Smartphone Connectivity<br>Function | Eco + Normal + Sport<br>With<br>D + P + Rr: Auto + Jam Protect<br>Speed Sensing<br>3-Zone Automatic<br>Rear Seat Control Panel<br>With<br>Automatic + Follow Me Home<br>Dynamic Radar Cruise Control<br>9" Display Audio<br>Apple Carplay + Android Auto + Smart Device Link + Miracast<br>AM/FM/Bluetooth/USB                                                                                           |
| Ignition System Drive Mode Select EV Mode Power Features Airconditioning System Rear A/C Vent Duct Light Control System Cruise Control Audio System                  | Door Locks<br>Front<br>Rear #1<br>Type<br>Smartphone Connectivity             | Eco + Normal + Sport         With         D + P + Rr: Auto + Jam Protect         Speed Sensing         3-Zone Automatic         Rear Seat Control Panel         With         Automatic + Follow Me Home         Dynamic Radar Cruise Control         9" Display Audio         Apple Carplay + Android Auto + Smart Device Link + Miracast         AM/FM/Bluetooth/USB         9 speaker JBL              |
| Ignition System Drive Mode Select EV Mode Power Features Airconditioning System Rear A/C Vent Duct Light Control System Cruise Control Audio System Wireless Charger | Door Locks<br>Front<br>Rear #1<br>Type<br>Smartphone Connectivity<br>Function | Eco + Normal + Sport         With         D + P + Rr: Auto + Jam Protect         Speed Sensing         3-Zone Automatic         Rear Seat Control Panel         With         Automatic + Follow Me Home         Dynamic Radar Cruise Control         9" Display Audio         Apple Carplay + Android Auto + Smart Device Link + Miracast         AM/FM/Bluetooth/USB         9 speaker JBL         With |
| Ignition System Drive Mode Select EV Mode Power Features Airconditioning System Rear A/C Vent Duct Light Control System Cruise Control Audio System                  | Door Locks<br>Front<br>Rear #1<br>Type<br>Smartphone Connectivity<br>Function | Eco + Normal + Sport         With         D + P + Rr: Auto + Jam Protect         Speed Sensing         3-Zone Automatic         Rear Seat Control Panel         With         Automatic + Follow Me Home         Dynamic Radar Cruise Control         9" Display Audio         Apple Carplay + Android Auto + Smart Device Link + Miracast         AM/FM/Bluetooth/USB         9 speaker JBL              |