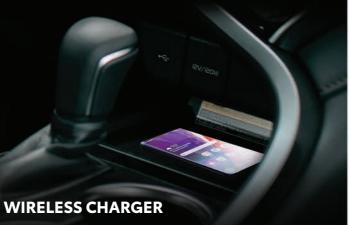

# AHEAD IN TECHNOLOGY

Confidence and peace of mind with every drive.

CAMRY

Hybrid Electric Vehicle

0

HYBRID

| MODEL                                                                                                                                                                |                                                                               | CAMDY                                                                                                                                                                                                                                                                                                                                                                                                    |
|----------------------------------------------------------------------------------------------------------------------------------------------------------------------|-------------------------------------------------------------------------------|----------------------------------------------------------------------------------------------------------------------------------------------------------------------------------------------------------------------------------------------------------------------------------------------------------------------------------------------------------------------------------------------------------|
| MODEL<br>VARIANT                                                                                                                                                     |                                                                               | CAMRY<br>2.5 V HEV                                                                                                                                                                                                                                                                                                                                                                                       |
| OVERALL DIMENSIONS                                                                                                                                                   |                                                                               | 2.5 ¥ 112¥                                                                                                                                                                                                                                                                                                                                                                                               |
| Length x Width x Height                                                                                                                                              | mm                                                                            | 4,885 x 1,840 x 1,445                                                                                                                                                                                                                                                                                                                                                                                    |
| Min. Ground Clearance                                                                                                                                                | mm                                                                            | 140                                                                                                                                                                                                                                                                                                                                                                                                      |
| Seating Capacity                                                                                                                                                     |                                                                               | 5                                                                                                                                                                                                                                                                                                                                                                                                        |
| ENGINE & TRANSMISSION                                                                                                                                                |                                                                               |                                                                                                                                                                                                                                                                                                                                                                                                          |
| Model                                                                                                                                                                |                                                                               | A25A-FXS                                                                                                                                                                                                                                                                                                                                                                                                 |
| Туре                                                                                                                                                                 |                                                                               | 16-Valve DOHC, 4-Cylinder, In-line, VVT-iE (Intake), VVT-I (Exhaust)                                                                                                                                                                                                                                                                                                                                     |
| Displacement                                                                                                                                                         |                                                                               | 2,487 cc                                                                                                                                                                                                                                                                                                                                                                                                 |
| Max Output                                                                                                                                                           | PS / Rpm                                                                      | 178 / 5,700                                                                                                                                                                                                                                                                                                                                                                                              |
| Max Torque                                                                                                                                                           | Nm / Rpm                                                                      | 221 / 3,600 ~ 5,200                                                                                                                                                                                                                                                                                                                                                                                      |
| Motor Generator Max. Output<br>Total System Max. Output                                                                                                              | PS PS                                                                         | 120<br>211                                                                                                                                                                                                                                                                                                                                                                                               |
| Fuel Type                                                                                                                                                            | r3                                                                            | Gasoline                                                                                                                                                                                                                                                                                                                                                                                                 |
| Fuel Tank Capacity                                                                                                                                                   | L                                                                             | 50                                                                                                                                                                                                                                                                                                                                                                                                       |
| Transmission                                                                                                                                                         |                                                                               | CVT                                                                                                                                                                                                                                                                                                                                                                                                      |
| CHASSIS                                                                                                                                                              |                                                                               |                                                                                                                                                                                                                                                                                                                                                                                                          |
| Suspension                                                                                                                                                           | Front                                                                         | MacPherson Strut                                                                                                                                                                                                                                                                                                                                                                                         |
| Suspension                                                                                                                                                           | Rear                                                                          | Double Wishbone                                                                                                                                                                                                                                                                                                                                                                                          |
| Brakes                                                                                                                                                               | Front                                                                         | Ventilated Disc                                                                                                                                                                                                                                                                                                                                                                                          |
|                                                                                                                                                                      | Rear                                                                          | Solid Disc                                                                                                                                                                                                                                                                                                                                                                                               |
| Tires / Wheels                                                                                                                                                       |                                                                               | 235 / 45 R18 Alloy<br>Ground Tire                                                                                                                                                                                                                                                                                                                                                                        |
| Spare Tire EXTERIOR                                                                                                                                                  |                                                                               |                                                                                                                                                                                                                                                                                                                                                                                                          |
| Headlamps                                                                                                                                                            |                                                                               | Bi-beam LED                                                                                                                                                                                                                                                                                                                                                                                              |
| Headlamp Leveling                                                                                                                                                    |                                                                               | Automatic                                                                                                                                                                                                                                                                                                                                                                                                |
| Daytime Running Lights                                                                                                                                               |                                                                               | LED                                                                                                                                                                                                                                                                                                                                                                                                      |
| Clearance Lamp                                                                                                                                                       |                                                                               | With                                                                                                                                                                                                                                                                                                                                                                                                     |
| Front Fog Lamps                                                                                                                                                      |                                                                               | LED                                                                                                                                                                                                                                                                                                                                                                                                      |
| Outside Rear View Mirror                                                                                                                                             | Power Features                                                                | Power Adjust, Auto-Retract, Reverse, Memory                                                                                                                                                                                                                                                                                                                                                              |
|                                                                                                                                                                      | Turn Signal                                                                   | With                                                                                                                                                                                                                                                                                                                                                                                                     |
| Windshield Wiper                                                                                                                                                     | Front                                                                         | Rain-Sensing                                                                                                                                                                                                                                                                                                                                                                                             |
| Rear Window Defogger                                                                                                                                                 |                                                                               | With                                                                                                                                                                                                                                                                                                                                                                                                     |
| Rear Combination Lamp                                                                                                                                                |                                                                               | LED with Black Accents                                                                                                                                                                                                                                                                                                                                                                                   |
| Door Belt Moulding                                                                                                                                                   |                                                                               | Chrome                                                                                                                                                                                                                                                                                                                                                                                                   |
| Hoodlift Assist<br>Antenna                                                                                                                                           |                                                                               | With<br>Drinted Type (Dear Window Class)                                                                                                                                                                                                                                                                                                                                                                 |
| Moon Roof                                                                                                                                                            |                                                                               | Printed Type (Rear Window Glass)<br>With (Tilt & Slide + Jam Protect)                                                                                                                                                                                                                                                                                                                                    |
| INTERIOR                                                                                                                                                             |                                                                               | With (Interstate - Jain Hoteet)                                                                                                                                                                                                                                                                                                                                                                          |
| Seat Material                                                                                                                                                        |                                                                               | Smooth Leather                                                                                                                                                                                                                                                                                                                                                                                           |
|                                                                                                                                                                      | Front                                                                         | D: 8-Way Power Adjust + Memory + Lumbar Support /                                                                                                                                                                                                                                                                                                                                                        |
| Seat Type and Adjustment                                                                                                                                             | Front                                                                         | P: 8-Way Power Adjust                                                                                                                                                                                                                                                                                                                                                                                    |
|                                                                                                                                                                      | Rear #1                                                                       | Power Recline + Trunk Through                                                                                                                                                                                                                                                                                                                                                                            |
| Instrument Panel and Center Cluster                                                                                                                                  |                                                                               | With LED Illumination                                                                                                                                                                                                                                                                                                                                                                                    |
| Multi-Information Display (MID)                                                                                                                                      |                                                                               | 7"TFT                                                                                                                                                                                                                                                                                                                                                                                                    |
| Economy Meter                                                                                                                                                        |                                                                               | Eco Meter + Hybrid System                                                                                                                                                                                                                                                                                                                                                                                |
| Head Up Display (HUD)                                                                                                                                                |                                                                               | With                                                                                                                                                                                                                                                                                                                                                                                                     |
| Steering Type<br>Steering Column                                                                                                                                     |                                                                               | Electric Power Steering<br>Tilt & Telescopic (Power + Memory)                                                                                                                                                                                                                                                                                                                                            |
|                                                                                                                                                                      | Material                                                                      | Leather                                                                                                                                                                                                                                                                                                                                                                                                  |
| Steering Wheel                                                                                                                                                       | Switch                                                                        | Audio + MID + Phone + Dynamic Radar Cruise Control + Lane Departure Alert                                                                                                                                                                                                                                                                                                                                |
| Inside Rear View Mirror                                                                                                                                              |                                                                               | Auto-Dimming                                                                                                                                                                                                                                                                                                                                                                                             |
| Sun Visors                                                                                                                                                           |                                                                               | D + P: Mirror + Lamp                                                                                                                                                                                                                                                                                                                                                                                     |
| Parking Brake                                                                                                                                                        |                                                                               | Electronic Parking Brake                                                                                                                                                                                                                                                                                                                                                                                 |
| Door Trim                                                                                                                                                            |                                                                               | Soft Touch Moulded Trim with Leather                                                                                                                                                                                                                                                                                                                                                                     |
| Cup / Bottle Holder                                                                                                                                                  | Front                                                                         | Cupholder: 2 + Bottleholder: 2                                                                                                                                                                                                                                                                                                                                                                           |
|                                                                                                                                                                      | Rear                                                                          | Cupholder: 2 + Bottleholder: 2                                                                                                                                                                                                                                                                                                                                                                           |
| Rear Sunshade                                                                                                                                                        |                                                                               | Back: Power + Rear Door: Manual                                                                                                                                                                                                                                                                                                                                                                          |
|                                                                                                                                                                      | Room Lamp<br>Front Personal Lamp                                              | With LED                                                                                                                                                                                                                                                                                                                                                                                                 |
|                                                                                                                                                                      | Rear Personal Lamp                                                            | LED                                                                                                                                                                                                                                                                                                                                                                                                      |
| Lamps                                                                                                                                                                | Door Courtesy Lamp                                                            | Fr + Rr                                                                                                                                                                                                                                                                                                                                                                                                  |
| Lamps                                                                                                                                                                | Inside Door Handle Lamp                                                       | With                                                                                                                                                                                                                                                                                                                                                                                                     |
|                                                                                                                                                                      | Foot Lamp                                                                     | With                                                                                                                                                                                                                                                                                                                                                                                                     |
|                                                                                                                                                                      | Luggage Room Lamp                                                             | With                                                                                                                                                                                                                                                                                                                                                                                                     |
| Illuminated Entry System                                                                                                                                             |                                                                               | Room Lamp + Key Illumination + Inside Door Handle + Foot Lamp                                                                                                                                                                                                                                                                                                                                            |
| FUNCTION                                                                                                                                                             |                                                                               |                                                                                                                                                                                                                                                                                                                                                                                                          |
|                                                                                                                                                                      |                                                                               | Smart Entry                                                                                                                                                                                                                                                                                                                                                                                              |
|                                                                                                                                                                      |                                                                               | Durk Charles 1                                                                                                                                                                                                                                                                                                                                                                                           |
| Ignition System                                                                                                                                                      |                                                                               | Push Start System                                                                                                                                                                                                                                                                                                                                                                                        |
| Ignition System<br>Drive Mode Select                                                                                                                                 |                                                                               | Eco + Normal + Sport                                                                                                                                                                                                                                                                                                                                                                                     |
| Ignition System<br>Drive Mode Select<br>EV Mode                                                                                                                      | Windows                                                                       | Eco + Normal + Sport<br>With                                                                                                                                                                                                                                                                                                                                                                             |
| Ignition System<br>Drive Mode Select<br>EV Mode                                                                                                                      | Windows<br>Door Locks                                                         | Eco + Normal + Sport                                                                                                                                                                                                                                                                                                                                                                                     |
| Keyless Entry Ignition System Drive Mode Select EV Mode Power Features Airconditioning System                                                                        |                                                                               | Eco + Normal + Sport<br>With<br>D + P + Rr: Auto + Jam Protect                                                                                                                                                                                                                                                                                                                                           |
| Ignition System<br>Drive Mode Select<br>EV Mode<br>Power Features                                                                                                    | Door Locks                                                                    | Eco + Normal + Sport<br>With<br>D + P + Rr: Auto + Jam Protect<br>Speed Sensing                                                                                                                                                                                                                                                                                                                          |
| Ignition System<br>Drive Mode Select<br>EV Mode<br>Power Features<br>Airconditioning System                                                                          | Door Locks<br>Front                                                           | Eco + Normal + Sport<br>With<br>D + P + Rr: Auto + Jam Protect<br>Speed Sensing<br>3-Zone Automatic                                                                                                                                                                                                                                                                                                      |
| Ignition System<br>Drive Mode Select<br>EV Mode<br>Power Features<br>Airconditioning System<br>Rear A/C Vent Duct<br>Light Control System                            | Door Locks<br>Front                                                           | Eco + Normal + Sport<br>With<br>D + P + Rr: Auto + Jam Protect<br>Speed Sensing<br>3-Zone Automatic<br>Rear Seat Control Panel                                                                                                                                                                                                                                                                           |
| Ignition System<br>Drive Mode Select<br>EV Mode<br>Power Features<br>Airconditioning System<br>Rear A/C Vent Duct<br>Light Control System<br>Cruise Control          | Door Locks<br>Front<br>Rear #1                                                | Eco + Normal + Sport<br>With<br>D + P + Rr: Auto + Jam Protect<br>Speed Sensing<br>3-Zone Automatic<br>Rear Seat Control Panel<br>With<br>Automatic + Follow Me Home<br>Dynamic Radar Cruise Control                                                                                                                                                                                                     |
| Ignition System<br>Drive Mode Select<br>EV Mode<br>Power Features<br>Airconditioning System<br>Rear A/C Vent Duct<br>Light Control System<br>Cruise Control          | Door Locks<br>Front<br>Rear #1                                                | Eco + Normal + Sport<br>With<br>D + P + Rr: Auto + Jam Protect<br>Speed Sensing<br>3-Zone Automatic<br>Rear Seat Control Panel<br>With<br>Automatic + Follow Me Home<br>Dynamic Radar Cruise Control<br>9" Display Audio                                                                                                                                                                                 |
| Ignition System<br>Drive Mode Select<br>EV Mode<br>Power Features<br>Airconditioning System<br>Rear A/C Vent Duct<br>Light Control System<br>Cruise Control          | Door Locks<br>Front<br>Rear #1<br>Type<br>Smartphone Connectivity             | Eco + Normal + Sport<br>With<br>D + P + Rr: Auto + Jam Protect<br>Speed Sensing<br>3-Zone Automatic<br>Rear Seat Control Panel<br>With<br>Automatic + Follow Me Home<br>Dynamic Radar Cruise Control<br>9" Display Audio<br>Apple Carplay + Android Auto + Smart Device Link + Miracast                                                                                                                  |
| Ignition System<br>Drive Mode Select<br>EV Mode                                                                                                                      | Door Locks<br>Front<br>Rear #1<br>Type<br>Smartphone Connectivity<br>Function | Eco + Normal + Sport<br>With<br>D + P + Rr: Auto + Jam Protect<br>Speed Sensing<br>3-Zone Automatic<br>Rear Seat Control Panel<br>With<br>Automatic + Follow Me Home<br>Dynamic Radar Cruise Control<br>9" Display Audio<br>Apple Carplay + Android Auto + Smart Device Link + Miracast<br>AM/FM/Bluetooth/USB                                                                                           |
| Ignition System Drive Mode Select EV Mode Power Features Airconditioning System Rear A/C Vent Duct Light Control System Cruise Control Audio System                  | Door Locks<br>Front<br>Rear #1<br>Type<br>Smartphone Connectivity             | Eco + Normal + Sport         With         D + P + Rr: Auto + Jam Protect         Speed Sensing         3-Zone Automatic         Rear Seat Control Panel         With         Automatic + Follow Me Home         Dynamic Radar Cruise Control         9" Display Audio         Apple Carplay + Android Auto + Smart Device Link + Miracast         AM/FM/Bluetooth/USB         9 speaker JBL              |
| Ignition System Drive Mode Select EV Mode Power Features Airconditioning System Rear A/C Vent Duct Light Control System Cruise Control Audio System Wireless Charger | Door Locks<br>Front<br>Rear #1<br>Type<br>Smartphone Connectivity<br>Function | Eco + Normal + Sport         With         D + P + Rr: Auto + Jam Protect         Speed Sensing         3-Zone Automatic         Rear Seat Control Panel         With         Automatic + Follow Me Home         Dynamic Radar Cruise Control         9" Display Audio         Apple Carplay + Android Auto + Smart Device Link + Miracast         AM/FM/Bluetooth/USB         9 speaker JBL         With |
| Ignition System Drive Mode Select EV Mode Power Features Airconditioning System Rear A/C Vent Duct Light Control System Cruise Control Audio System                  | Door Locks<br>Front<br>Rear #1<br>Type<br>Smartphone Connectivity<br>Function | Eco + Normal + Sport         With         D + P + Rr: Auto + Jam Protect         Speed Sensing         3-Zone Automatic         Rear Seat Control Panel         With         Automatic + Follow Me Home         Dynamic Radar Cruise Control         9" Display Audio         Apple Carplay + Android Auto + Smart Device Link + Miracast         AM/FM/Bluetooth/USB         9 speaker JBL              |