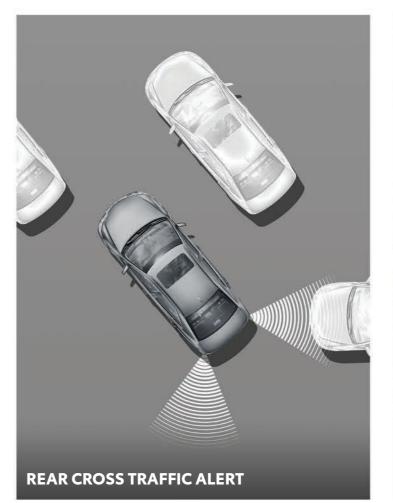

| SAFETY & SECURITY                     |                                     |                                          |
|---------------------------------------|-------------------------------------|------------------------------------------|
| Toyota Safety Sense (TSS)             | Pre-Collision System (PCS)          | With                                     |
|                                       | Automatic High Beam (AHB)           | With                                     |
|                                       | Lane Tracing Assist (LTA)           | With                                     |
|                                       | Lane Departure Alert (LDA)          | With                                     |
|                                       | Dynamic Radar Cruise Control (DRCC) | With                                     |
| Blind Spot Monitor (BSM)              |                                     | With                                     |
| Rear Cross Traffic Alert (RCTA)       |                                     | With                                     |
| SRS Airbags                           |                                     | D + P + Fr Side + CSA + Knee (Dr)        |
| Anti-Lock Brake System (ABS)          |                                     | With                                     |
| Vehicle Stability Control (VSC)       |                                     | With                                     |
| Hill-Start Assist Control (HSA)       |                                     | With                                     |
| Seatbelts                             | Front Seats                         | 3 pt. ELR + Pretensioner + Force Limiter |
|                                       | Rear Seats #1                       | 3 pt. ELR x3                             |
| Seat Belt Reminder                    |                                     | D + P: Lamp + Buzzer                     |
| Child Restraint System                |                                     | ISOFIX: 2 + Tether Anchor: 2             |
| High Mount Stop Lamp                  |                                     | LED                                      |
| Emergency Brake Signal                |                                     | With                                     |
| Toyota Vehicle Security System (TVSS) |                                     | Immobilizer + Alarm                      |
| Camera                                |                                     | Panoramic View Monitor                   |
| Clearance and Back Sonar              |                                     | Fr: 4 + Rr: 4                            |