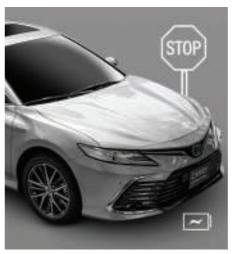

### **PRE-COLLISION SYSTEM (PCS)**

When your car senses an imminent collision from a sudden stop of the car you're following or from delayed braking on your part, the Pre-Collision System activates instantly to give you a visual and audible warning while arming your brakes in advance, to enable you to stop the car guickly and effectively.