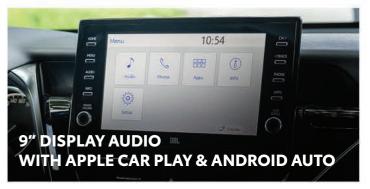

# AHEAD IN TECHNOLOGY

Confidence and peace of mind with every drive.

CAMRY

Hybrid Electric Vehicle

0

HYBRID

| MODEL                                                                                                                                                                |                                                                               | CAMDY                                                                                                                                                                                                                                                                                                                                                                                                    |
|----------------------------------------------------------------------------------------------------------------------------------------------------------------------|-------------------------------------------------------------------------------|----------------------------------------------------------------------------------------------------------------------------------------------------------------------------------------------------------------------------------------------------------------------------------------------------------------------------------------------------------------------------------------------------------|
| MODEL<br>VARIANT                                                                                                                                                     |                                                                               | CAMRY<br>2.5 V HEV                                                                                                                                                                                                                                                                                                                                                                                       |
| OVERALL DIMENSIONS                                                                                                                                                   |                                                                               | 2.5 ¥ 112¥                                                                                                                                                                                                                                                                                                                                                                                               |
| Length x Width x Height                                                                                                                                              | mm                                                                            | 4,885 x 1,840 x 1,445                                                                                                                                                                                                                                                                                                                                                                                    |
| Min. Ground Clearance                                                                                                                                                | mm                                                                            | 140                                                                                                                                                                                                                                                                                                                                                                                                      |
| Seating Capacity                                                                                                                                                     |                                                                               | 5                                                                                                                                                                                                                                                                                                                                                                                                        |
| ENGINE & TRANSMISSION                                                                                                                                                |                                                                               |                                                                                                                                                                                                                                                                                                                                                                                                          |
| Model                                                                                                                                                                |                                                                               | A25A-FXS                                                                                                                                                                                                                                                                                                                                                                                                 |
| Туре                                                                                                                                                                 |                                                                               | 16-Valve DOHC, 4-Cylinder, In-line, VVT-iE (Intake), VVT-I (Exhaust)                                                                                                                                                                                                                                                                                                                                     |
| Displacement                                                                                                                                                         |                                                                               | 2,487 cc                                                                                                                                                                                                                                                                                                                                                                                                 |
| Max Output                                                                                                                                                           | PS / Rpm                                                                      | 178 / 5,700                                                                                                                                                                                                                                                                                                                                                                                              |
| Max Torque                                                                                                                                                           | Nm / Rpm                                                                      | 221 / 3,600 ~ 5,200                                                                                                                                                                                                                                                                                                                                                                                      |
| Motor Generator Max. Output<br>Total System Max. Output                                                                                                              | PS PS                                                                         | 120<br>211                                                                                                                                                                                                                                                                                                                                                                                               |
| Fuel Type                                                                                                                                                            | r3                                                                            | Gasoline                                                                                                                                                                                                                                                                                                                                                                                                 |
| Fuel Tank Capacity                                                                                                                                                   | L                                                                             | 50                                                                                                                                                                                                                                                                                                                                                                                                       |
| Transmission                                                                                                                                                         |                                                                               | CVT                                                                                                                                                                                                                                                                                                                                                                                                      |
| CHASSIS                                                                                                                                                              |                                                                               |                                                                                                                                                                                                                                                                                                                                                                                                          |
| Suspension                                                                                                                                                           | Front                                                                         | MacPherson Strut                                                                                                                                                                                                                                                                                                                                                                                         |
| Suspension                                                                                                                                                           | Rear                                                                          | Double Wishbone                                                                                                                                                                                                                                                                                                                                                                                          |
| Brakes                                                                                                                                                               | Front                                                                         | Ventilated Disc                                                                                                                                                                                                                                                                                                                                                                                          |
|                                                                                                                                                                      | Rear                                                                          | Solid Disc                                                                                                                                                                                                                                                                                                                                                                                               |
| Tires / Wheels                                                                                                                                                       |                                                                               | 235 / 45 R18 Alloy<br>Ground Tire                                                                                                                                                                                                                                                                                                                                                                        |
| Spare Tire EXTERIOR                                                                                                                                                  |                                                                               |                                                                                                                                                                                                                                                                                                                                                                                                          |
| Headlamps                                                                                                                                                            |                                                                               | Bi-beam LED                                                                                                                                                                                                                                                                                                                                                                                              |
| Headlamp Leveling                                                                                                                                                    |                                                                               | Automatic                                                                                                                                                                                                                                                                                                                                                                                                |
| Daytime Running Lights                                                                                                                                               |                                                                               | LED                                                                                                                                                                                                                                                                                                                                                                                                      |
| Clearance Lamp                                                                                                                                                       |                                                                               | With                                                                                                                                                                                                                                                                                                                                                                                                     |
| Front Fog Lamps                                                                                                                                                      |                                                                               | LED                                                                                                                                                                                                                                                                                                                                                                                                      |
| Outside Rear View Mirror                                                                                                                                             | Power Features                                                                | Power Adjust, Auto-Retract, Reverse, Memory                                                                                                                                                                                                                                                                                                                                                              |
|                                                                                                                                                                      | Turn Signal                                                                   | With                                                                                                                                                                                                                                                                                                                                                                                                     |
| Windshield Wiper                                                                                                                                                     | Front                                                                         | Rain-Sensing                                                                                                                                                                                                                                                                                                                                                                                             |
| Rear Window Defogger                                                                                                                                                 |                                                                               | With                                                                                                                                                                                                                                                                                                                                                                                                     |
| Rear Combination Lamp                                                                                                                                                |                                                                               | LED with Black Accents                                                                                                                                                                                                                                                                                                                                                                                   |
| Door Belt Moulding                                                                                                                                                   |                                                                               | Chrome                                                                                                                                                                                                                                                                                                                                                                                                   |
| Hoodlift Assist<br>Antenna                                                                                                                                           |                                                                               | With<br>Drinted Type (Dear Window Class)                                                                                                                                                                                                                                                                                                                                                                 |
| Moon Roof                                                                                                                                                            |                                                                               | Printed Type (Rear Window Glass)<br>With (Tilt & Slide + Jam Protect)                                                                                                                                                                                                                                                                                                                                    |
| INTERIOR                                                                                                                                                             |                                                                               | With (Interstate - Jain Hoteet)                                                                                                                                                                                                                                                                                                                                                                          |
| Seat Material                                                                                                                                                        |                                                                               | Smooth Leather                                                                                                                                                                                                                                                                                                                                                                                           |
|                                                                                                                                                                      | Front                                                                         | D: 8-Way Power Adjust + Memory + Lumbar Support /                                                                                                                                                                                                                                                                                                                                                        |
| Seat Type and Adjustment                                                                                                                                             | Front                                                                         | P: 8-Way Power Adjust                                                                                                                                                                                                                                                                                                                                                                                    |
|                                                                                                                                                                      | Rear #1                                                                       | Power Recline + Trunk Through                                                                                                                                                                                                                                                                                                                                                                            |
| Instrument Panel and Center Cluster                                                                                                                                  |                                                                               | With LED Illumination                                                                                                                                                                                                                                                                                                                                                                                    |
| Multi-Information Display (MID)                                                                                                                                      |                                                                               | 7"TFT                                                                                                                                                                                                                                                                                                                                                                                                    |
| Economy Meter                                                                                                                                                        |                                                                               | Eco Meter + Hybrid System                                                                                                                                                                                                                                                                                                                                                                                |
| Head Up Display (HUD)                                                                                                                                                |                                                                               | With                                                                                                                                                                                                                                                                                                                                                                                                     |
| Steering Type<br>Steering Column                                                                                                                                     |                                                                               | Electric Power Steering<br>Tilt & Telescopic (Power + Memory)                                                                                                                                                                                                                                                                                                                                            |
|                                                                                                                                                                      | Material                                                                      | Leather                                                                                                                                                                                                                                                                                                                                                                                                  |
| Steering Wheel                                                                                                                                                       | Switch                                                                        | Audio + MID + Phone + Dynamic Radar Cruise Control + Lane Departure Alert                                                                                                                                                                                                                                                                                                                                |
| Inside Rear View Mirror                                                                                                                                              |                                                                               | Auto-Dimming                                                                                                                                                                                                                                                                                                                                                                                             |
| Sun Visors                                                                                                                                                           |                                                                               | D + P: Mirror + Lamp                                                                                                                                                                                                                                                                                                                                                                                     |
| Parking Brake                                                                                                                                                        |                                                                               | Electronic Parking Brake                                                                                                                                                                                                                                                                                                                                                                                 |
| Door Trim                                                                                                                                                            |                                                                               | Soft Touch Moulded Trim with Leather                                                                                                                                                                                                                                                                                                                                                                     |
| Cup / Bottle Holder                                                                                                                                                  | Front                                                                         | Cupholder: 2 + Bottleholder: 2                                                                                                                                                                                                                                                                                                                                                                           |
|                                                                                                                                                                      | Rear                                                                          | Cupholder: 2 + Bottleholder: 2                                                                                                                                                                                                                                                                                                                                                                           |
| Rear Sunshade                                                                                                                                                        |                                                                               | Back: Power + Rear Door: Manual                                                                                                                                                                                                                                                                                                                                                                          |
|                                                                                                                                                                      | Room Lamp<br>Front Personal Lamp                                              | With LED                                                                                                                                                                                                                                                                                                                                                                                                 |
|                                                                                                                                                                      | Rear Personal Lamp                                                            | LED                                                                                                                                                                                                                                                                                                                                                                                                      |
| Lamps                                                                                                                                                                | Door Courtesy Lamp                                                            | Fr + Rr                                                                                                                                                                                                                                                                                                                                                                                                  |
| Lamps                                                                                                                                                                | Inside Door Handle Lamp                                                       | With                                                                                                                                                                                                                                                                                                                                                                                                     |
|                                                                                                                                                                      | Foot Lamp                                                                     | With                                                                                                                                                                                                                                                                                                                                                                                                     |
|                                                                                                                                                                      | Luggage Room Lamp                                                             | With                                                                                                                                                                                                                                                                                                                                                                                                     |
| Illuminated Entry System                                                                                                                                             |                                                                               | Room Lamp + Key Illumination + Inside Door Handle + Foot Lamp                                                                                                                                                                                                                                                                                                                                            |
| FUNCTION                                                                                                                                                             |                                                                               |                                                                                                                                                                                                                                                                                                                                                                                                          |
|                                                                                                                                                                      |                                                                               | Smart Entry                                                                                                                                                                                                                                                                                                                                                                                              |
|                                                                                                                                                                      |                                                                               | Durk Charles 1                                                                                                                                                                                                                                                                                                                                                                                           |
| Ignition System                                                                                                                                                      |                                                                               | Push Start System                                                                                                                                                                                                                                                                                                                                                                                        |
| Ignition System<br>Drive Mode Select                                                                                                                                 |                                                                               | Eco + Normal + Sport                                                                                                                                                                                                                                                                                                                                                                                     |
| Ignition System<br>Drive Mode Select<br>EV Mode                                                                                                                      | Windows                                                                       | Eco + Normal + Sport<br>With                                                                                                                                                                                                                                                                                                                                                                             |
| Ignition System<br>Drive Mode Select<br>EV Mode                                                                                                                      | Windows<br>Door Locks                                                         | Eco + Normal + Sport                                                                                                                                                                                                                                                                                                                                                                                     |
| Keyless Entry Ignition System Drive Mode Select EV Mode Power Features Airconditioning System                                                                        |                                                                               | Eco + Normal + Sport<br>With<br>D + P + Rr: Auto + Jam Protect                                                                                                                                                                                                                                                                                                                                           |
| Ignition System<br>Drive Mode Select<br>EV Mode<br>Power Features                                                                                                    | Door Locks                                                                    | Eco + Normal + Sport<br>With<br>D + P + Rr: Auto + Jam Protect<br>Speed Sensing                                                                                                                                                                                                                                                                                                                          |
| Ignition System<br>Drive Mode Select<br>EV Mode<br>Power Features<br>Airconditioning System                                                                          | Door Locks<br>Front                                                           | Eco + Normal + Sport<br>With<br>D + P + Rr: Auto + Jam Protect<br>Speed Sensing<br>3-Zone Automatic                                                                                                                                                                                                                                                                                                      |
| Ignition System<br>Drive Mode Select<br>EV Mode<br>Power Features<br>Airconditioning System<br>Rear A/C Vent Duct<br>Light Control System                            | Door Locks<br>Front                                                           | Eco + Normal + Sport<br>With<br>D + P + Rr: Auto + Jam Protect<br>Speed Sensing<br>3-Zone Automatic<br>Rear Seat Control Panel                                                                                                                                                                                                                                                                           |
| Ignition System<br>Drive Mode Select<br>EV Mode<br>Power Features<br>Airconditioning System<br>Rear A/C Vent Duct<br>Light Control System<br>Cruise Control          | Door Locks<br>Front<br>Rear #1                                                | Eco + Normal + Sport<br>With<br>D + P + Rr: Auto + Jam Protect<br>Speed Sensing<br>3-Zone Automatic<br>Rear Seat Control Panel<br>With<br>Automatic + Follow Me Home<br>Dynamic Radar Cruise Control                                                                                                                                                                                                     |
| Ignition System<br>Drive Mode Select<br>EV Mode<br>Power Features<br>Airconditioning System<br>Rear A/C Vent Duct<br>Light Control System<br>Cruise Control          | Door Locks<br>Front<br>Rear #1                                                | Eco + Normal + Sport<br>With<br>D + P + Rr: Auto + Jam Protect<br>Speed Sensing<br>3-Zone Automatic<br>Rear Seat Control Panel<br>With<br>Automatic + Follow Me Home<br>Dynamic Radar Cruise Control<br>9" Display Audio                                                                                                                                                                                 |
| Ignition System<br>Drive Mode Select<br>EV Mode<br>Power Features<br>Airconditioning System<br>Rear A/C Vent Duct<br>Light Control System<br>Cruise Control          | Door Locks<br>Front<br>Rear #1<br>Type<br>Smartphone Connectivity             | Eco + Normal + Sport<br>With<br>D + P + Rr: Auto + Jam Protect<br>Speed Sensing<br>3-Zone Automatic<br>Rear Seat Control Panel<br>With<br>Automatic + Follow Me Home<br>Dynamic Radar Cruise Control<br>9" Display Audio<br>Apple Carplay + Android Auto + Smart Device Link + Miracast                                                                                                                  |
| Ignition System<br>Drive Mode Select<br>EV Mode                                                                                                                      | Door Locks<br>Front<br>Rear #1<br>Type<br>Smartphone Connectivity<br>Function | Eco + Normal + Sport<br>With<br>D + P + Rr: Auto + Jam Protect<br>Speed Sensing<br>3-Zone Automatic<br>Rear Seat Control Panel<br>With<br>Automatic + Follow Me Home<br>Dynamic Radar Cruise Control<br>9" Display Audio<br>Apple Carplay + Android Auto + Smart Device Link + Miracast<br>AM/FM/Bluetooth/USB                                                                                           |
| Ignition System Drive Mode Select EV Mode Power Features Airconditioning System Rear A/C Vent Duct Light Control System Cruise Control Audio System                  | Door Locks<br>Front<br>Rear #1<br>Type<br>Smartphone Connectivity             | Eco + Normal + Sport         With         D + P + Rr: Auto + Jam Protect         Speed Sensing         3-Zone Automatic         Rear Seat Control Panel         With         Automatic + Follow Me Home         Dynamic Radar Cruise Control         9" Display Audio         Apple Carplay + Android Auto + Smart Device Link + Miracast         AM/FM/Bluetooth/USB         9 speaker JBL              |
| Ignition System Drive Mode Select EV Mode Power Features Airconditioning System Rear A/C Vent Duct Light Control System Cruise Control Audio System Wireless Charger | Door Locks<br>Front<br>Rear #1<br>Type<br>Smartphone Connectivity<br>Function | Eco + Normal + Sport         With         D + P + Rr: Auto + Jam Protect         Speed Sensing         3-Zone Automatic         Rear Seat Control Panel         With         Automatic + Follow Me Home         Dynamic Radar Cruise Control         9" Display Audio         Apple Carplay + Android Auto + Smart Device Link + Miracast         AM/FM/Bluetooth/USB         9 speaker JBL         With |
| Ignition System Drive Mode Select EV Mode Power Features Airconditioning System Rear A/C Vent Duct Light Control System Cruise Control Audio System                  | Door Locks<br>Front<br>Rear #1<br>Type<br>Smartphone Connectivity<br>Function | Eco + Normal + Sport         With         D + P + Rr: Auto + Jam Protect         Speed Sensing         3-Zone Automatic         Rear Seat Control Panel         With         Automatic + Follow Me Home         Dynamic Radar Cruise Control         9" Display Audio         Apple Carplay + Android Auto + Smart Device Link + Miracast         AM/FM/Bluetooth/USB         9 speaker JBL              |