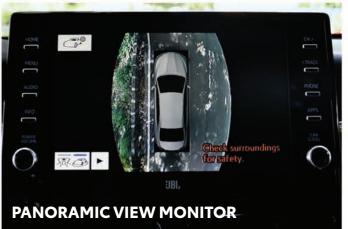

| SAFETY & SECURITY                     |                                     |                                          |
|---------------------------------------|-------------------------------------|------------------------------------------|
| Toyota Safety Sense (TSS)             | Pre-Collision System (PCS)          | With                                     |
|                                       | Automatic High Beam (AHB)           | With                                     |
|                                       | Lane Tracing Assist (LTA)           | With                                     |
|                                       | Lane Departure Alert (LDA)          | With                                     |
|                                       | Dynamic Radar Cruise Control (DRCC) | With                                     |
| Blind Spot Monitor (BSM)              |                                     | With                                     |
| Rear Cross Traffic Alert (RCTA)       |                                     | With                                     |
| SRS Airbags                           |                                     | D + P + Fr Side + CSA + Knee (Dr)        |
| Anti-Lock Brake System (ABS)          |                                     | With                                     |
| Vehicle Stability Control (VSC)       |                                     | With                                     |
| Hill-Start Assist Control (HSA)       |                                     | With                                     |
| Seatbelts                             | Front Seats                         | 3 pt. ELR + Pretensioner + Force Limiter |
|                                       | Rear Seats #1                       | 3 pt. ELR x3                             |
| Seat Belt Reminder                    |                                     | D + P: Lamp + Buzzer                     |
| Child Restraint System                |                                     | ISOFIX: 2 + Tether Anchor: 2             |
| High Mount Stop Lamp                  |                                     | LED                                      |
| Emergency Brake Signal                |                                     | With                                     |
| Toyota Vehicle Security System (TVSS) |                                     | Immobilizer + Alarm                      |
| Camera                                |                                     | Panoramic View Monitor                   |
| Clearance and Back Sonar              |                                     | Fr: 4 + Rr: 4                            |