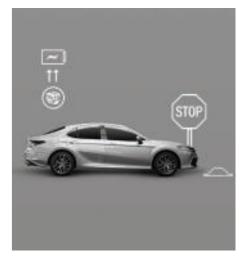

### **PRE-COLLISION SYSTEM (PCS)**

When your car senses an imminent collision from a sudden stop of the car you're following or from delayed braking on your part, the Pre-Collision System activates instantly to give you a visual and audible warning while arming your brakes in advance, to enable you to stop the car guickly and effectively.

## DYNAMIC RADAR CRUISE CONTROL (DRCC)

When activated, sensors continuously monitor the distance of the vehicle ahead of you and automatically adjusts your cruising speed to maintain a consistently safe distance between you and the vehicle in the front.

### **AUTOMATIC HIGH BEAM (AHB)**

The Automatic High Beam feature senses oncoming vehicles and automatically toggles your headlights' high and low beams appropriately.

# LANE TRACING ASSIST (LTA)

You may not always be aware when a distraction or the effects of fatigue can cause you to swerve off lane. Lane Tracing Assist and Dynamic Radar Cruise Control aids in keeping you on the right lane. When you're about to swerve off lane, LTA will gently but firmly nudge you back to safety.

## LANE DEPARTURE ALERT (LDA)

With a highly-audible beep and an instantly-perceptible warning light, the Lane Departure Alert quickly activates when it senses that you're gradually veering away from your proper lane, preventing any potential mishaps.