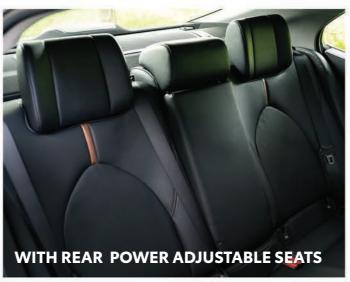

# AHEAD IN TECHNOLOGY

Confidence and peace of mind with every drive.

CAMRY

Hybrid Electric Vehicle

0

HYBRID

| MODEL                                                                                                                                                                |                                                                               | CAMDY                                                                                                                                                                                                                                                                                                                                                                                                    |
|----------------------------------------------------------------------------------------------------------------------------------------------------------------------|-------------------------------------------------------------------------------|----------------------------------------------------------------------------------------------------------------------------------------------------------------------------------------------------------------------------------------------------------------------------------------------------------------------------------------------------------------------------------------------------------|
| MODEL<br>VARIANT                                                                                                                                                     |                                                                               | CAMRY<br>2.5 V HEV                                                                                                                                                                                                                                                                                                                                                                                       |
| OVERALL DIMENSIONS                                                                                                                                                   |                                                                               | 2.5 ¥ 112¥                                                                                                                                                                                                                                                                                                                                                                                               |
| Length x Width x Height                                                                                                                                              | mm                                                                            | 4,885 x 1,840 x 1,445                                                                                                                                                                                                                                                                                                                                                                                    |
| Min. Ground Clearance                                                                                                                                                | mm                                                                            | 140                                                                                                                                                                                                                                                                                                                                                                                                      |
| Seating Capacity                                                                                                                                                     |                                                                               | 5                                                                                                                                                                                                                                                                                                                                                                                                        |
| ENGINE & TRANSMISSION                                                                                                                                                |                                                                               |                                                                                                                                                                                                                                                                                                                                                                                                          |
| Model                                                                                                                                                                |                                                                               | A25A-FXS                                                                                                                                                                                                                                                                                                                                                                                                 |
| Туре                                                                                                                                                                 |                                                                               | 16-Valve DOHC, 4-Cylinder, In-line, VVT-iE (Intake), VVT-I (Exhaust)                                                                                                                                                                                                                                                                                                                                     |
| Displacement                                                                                                                                                         |                                                                               | 2,487 cc                                                                                                                                                                                                                                                                                                                                                                                                 |
| Max Output                                                                                                                                                           | PS / Rpm                                                                      | 178 / 5,700                                                                                                                                                                                                                                                                                                                                                                                              |
| Max Torque                                                                                                                                                           | Nm / Rpm                                                                      | 221 / 3,600 ~ 5,200                                                                                                                                                                                                                                                                                                                                                                                      |
| Motor Generator Max. Output<br>Total System Max. Output                                                                                                              | PS PS                                                                         | 120<br>211                                                                                                                                                                                                                                                                                                                                                                                               |
| Fuel Type                                                                                                                                                            | r3                                                                            | Gasoline                                                                                                                                                                                                                                                                                                                                                                                                 |
| Fuel Tank Capacity                                                                                                                                                   | L                                                                             | 50                                                                                                                                                                                                                                                                                                                                                                                                       |
| Transmission                                                                                                                                                         |                                                                               | CVT                                                                                                                                                                                                                                                                                                                                                                                                      |
| CHASSIS                                                                                                                                                              |                                                                               |                                                                                                                                                                                                                                                                                                                                                                                                          |
| Suspension                                                                                                                                                           | Front                                                                         | MacPherson Strut                                                                                                                                                                                                                                                                                                                                                                                         |
| Suspension                                                                                                                                                           | Rear                                                                          | Double Wishbone                                                                                                                                                                                                                                                                                                                                                                                          |
| Brakes                                                                                                                                                               | Front                                                                         | Ventilated Disc                                                                                                                                                                                                                                                                                                                                                                                          |
|                                                                                                                                                                      | Rear                                                                          | Solid Disc                                                                                                                                                                                                                                                                                                                                                                                               |
| Tires / Wheels                                                                                                                                                       |                                                                               | 235 / 45 R18 Alloy<br>Ground Tire                                                                                                                                                                                                                                                                                                                                                                        |
| Spare Tire EXTERIOR                                                                                                                                                  |                                                                               |                                                                                                                                                                                                                                                                                                                                                                                                          |
| Headlamps                                                                                                                                                            |                                                                               | Bi-beam LED                                                                                                                                                                                                                                                                                                                                                                                              |
| Headlamp Leveling                                                                                                                                                    |                                                                               | Automatic                                                                                                                                                                                                                                                                                                                                                                                                |
| Daytime Running Lights                                                                                                                                               |                                                                               | LED                                                                                                                                                                                                                                                                                                                                                                                                      |
| Clearance Lamp                                                                                                                                                       |                                                                               | With                                                                                                                                                                                                                                                                                                                                                                                                     |
| Front Fog Lamps                                                                                                                                                      |                                                                               | LED                                                                                                                                                                                                                                                                                                                                                                                                      |
| Outside Rear View Mirror                                                                                                                                             | Power Features                                                                | Power Adjust, Auto-Retract, Reverse, Memory                                                                                                                                                                                                                                                                                                                                                              |
|                                                                                                                                                                      | Turn Signal                                                                   | With                                                                                                                                                                                                                                                                                                                                                                                                     |
| Windshield Wiper                                                                                                                                                     | Front                                                                         | Rain-Sensing                                                                                                                                                                                                                                                                                                                                                                                             |
| Rear Window Defogger                                                                                                                                                 |                                                                               | With                                                                                                                                                                                                                                                                                                                                                                                                     |
| Rear Combination Lamp                                                                                                                                                |                                                                               | LED with Black Accents                                                                                                                                                                                                                                                                                                                                                                                   |
| Door Belt Moulding                                                                                                                                                   |                                                                               | Chrome                                                                                                                                                                                                                                                                                                                                                                                                   |
| Hoodlift Assist<br>Antenna                                                                                                                                           |                                                                               | With<br>Drinted Type (Dear Window Class)                                                                                                                                                                                                                                                                                                                                                                 |
| Moon Roof                                                                                                                                                            |                                                                               | Printed Type (Rear Window Glass)<br>With (Tilt & Slide + Jam Protect)                                                                                                                                                                                                                                                                                                                                    |
| INTERIOR                                                                                                                                                             |                                                                               | With (Interstate - Jain Hoteet)                                                                                                                                                                                                                                                                                                                                                                          |
| Seat Material                                                                                                                                                        |                                                                               | Smooth Leather                                                                                                                                                                                                                                                                                                                                                                                           |
|                                                                                                                                                                      | Front                                                                         | D: 8-Way Power Adjust + Memory + Lumbar Support /                                                                                                                                                                                                                                                                                                                                                        |
| Seat Type and Adjustment                                                                                                                                             | Front                                                                         | P: 8-Way Power Adjust                                                                                                                                                                                                                                                                                                                                                                                    |
|                                                                                                                                                                      | Rear #1                                                                       | Power Recline + Trunk Through                                                                                                                                                                                                                                                                                                                                                                            |
| Instrument Panel and Center Cluster                                                                                                                                  |                                                                               | With LED Illumination                                                                                                                                                                                                                                                                                                                                                                                    |
| Multi-Information Display (MID)                                                                                                                                      |                                                                               | 7"TFT                                                                                                                                                                                                                                                                                                                                                                                                    |
| Economy Meter                                                                                                                                                        |                                                                               | Eco Meter + Hybrid System                                                                                                                                                                                                                                                                                                                                                                                |
| Head Up Display (HUD)                                                                                                                                                |                                                                               | With                                                                                                                                                                                                                                                                                                                                                                                                     |
| Steering Type<br>Steering Column                                                                                                                                     |                                                                               | Electric Power Steering<br>Tilt & Telescopic (Power + Memory)                                                                                                                                                                                                                                                                                                                                            |
|                                                                                                                                                                      | Material                                                                      | Leather                                                                                                                                                                                                                                                                                                                                                                                                  |
| Steering Wheel                                                                                                                                                       | Switch                                                                        | Audio + MID + Phone + Dynamic Radar Cruise Control + Lane Departure Alert                                                                                                                                                                                                                                                                                                                                |
| Inside Rear View Mirror                                                                                                                                              |                                                                               | Auto-Dimming                                                                                                                                                                                                                                                                                                                                                                                             |
| Sun Visors                                                                                                                                                           |                                                                               | D + P: Mirror + Lamp                                                                                                                                                                                                                                                                                                                                                                                     |
| Parking Brake                                                                                                                                                        |                                                                               | Electronic Parking Brake                                                                                                                                                                                                                                                                                                                                                                                 |
| Door Trim                                                                                                                                                            |                                                                               | Soft Touch Moulded Trim with Leather                                                                                                                                                                                                                                                                                                                                                                     |
| Cup / Bottle Holder                                                                                                                                                  | Front                                                                         | Cupholder: 2 + Bottleholder: 2                                                                                                                                                                                                                                                                                                                                                                           |
|                                                                                                                                                                      | Rear                                                                          | Cupholder: 2 + Bottleholder: 2                                                                                                                                                                                                                                                                                                                                                                           |
| Rear Sunshade                                                                                                                                                        |                                                                               | Back: Power + Rear Door: Manual                                                                                                                                                                                                                                                                                                                                                                          |
|                                                                                                                                                                      | Room Lamp<br>Front Personal Lamp                                              | With LED                                                                                                                                                                                                                                                                                                                                                                                                 |
|                                                                                                                                                                      | Rear Personal Lamp                                                            | LED                                                                                                                                                                                                                                                                                                                                                                                                      |
| Lamps                                                                                                                                                                | Door Courtesy Lamp                                                            | Fr + Rr                                                                                                                                                                                                                                                                                                                                                                                                  |
| Lamps                                                                                                                                                                | Inside Door Handle Lamp                                                       | With                                                                                                                                                                                                                                                                                                                                                                                                     |
|                                                                                                                                                                      | Foot Lamp                                                                     | With                                                                                                                                                                                                                                                                                                                                                                                                     |
|                                                                                                                                                                      | Luggage Room Lamp                                                             | With                                                                                                                                                                                                                                                                                                                                                                                                     |
| Illuminated Entry System                                                                                                                                             |                                                                               | Room Lamp + Key Illumination + Inside Door Handle + Foot Lamp                                                                                                                                                                                                                                                                                                                                            |
| FUNCTION                                                                                                                                                             |                                                                               |                                                                                                                                                                                                                                                                                                                                                                                                          |
|                                                                                                                                                                      |                                                                               | Smart Entry                                                                                                                                                                                                                                                                                                                                                                                              |
|                                                                                                                                                                      |                                                                               | Durk Charles 1                                                                                                                                                                                                                                                                                                                                                                                           |
| Ignition System                                                                                                                                                      |                                                                               | Push Start System                                                                                                                                                                                                                                                                                                                                                                                        |
| Ignition System<br>Drive Mode Select                                                                                                                                 |                                                                               | Eco + Normal + Sport                                                                                                                                                                                                                                                                                                                                                                                     |
| Ignition System<br>Drive Mode Select<br>EV Mode                                                                                                                      | Windows                                                                       | Eco + Normal + Sport<br>With                                                                                                                                                                                                                                                                                                                                                                             |
| Ignition System<br>Drive Mode Select<br>EV Mode                                                                                                                      | Windows<br>Door Locks                                                         | Eco + Normal + Sport                                                                                                                                                                                                                                                                                                                                                                                     |
| Keyless Entry Ignition System Drive Mode Select EV Mode Power Features Airconditioning System                                                                        |                                                                               | Eco + Normal + Sport<br>With<br>D + P + Rr: Auto + Jam Protect                                                                                                                                                                                                                                                                                                                                           |
| Ignition System<br>Drive Mode Select<br>EV Mode<br>Power Features                                                                                                    | Door Locks                                                                    | Eco + Normal + Sport<br>With<br>D + P + Rr: Auto + Jam Protect<br>Speed Sensing                                                                                                                                                                                                                                                                                                                          |
| Ignition System<br>Drive Mode Select<br>EV Mode<br>Power Features<br>Airconditioning System                                                                          | Door Locks<br>Front                                                           | Eco + Normal + Sport<br>With<br>D + P + Rr: Auto + Jam Protect<br>Speed Sensing<br>3-Zone Automatic                                                                                                                                                                                                                                                                                                      |
| Ignition System<br>Drive Mode Select<br>EV Mode<br>Power Features<br>Airconditioning System<br>Rear A/C Vent Duct<br>Light Control System                            | Door Locks<br>Front                                                           | Eco + Normal + Sport<br>With<br>D + P + Rr: Auto + Jam Protect<br>Speed Sensing<br>3-Zone Automatic<br>Rear Seat Control Panel                                                                                                                                                                                                                                                                           |
| Ignition System<br>Drive Mode Select<br>EV Mode<br>Power Features<br>Airconditioning System<br>Rear A/C Vent Duct<br>Light Control System<br>Cruise Control          | Door Locks<br>Front<br>Rear #1                                                | Eco + Normal + Sport<br>With<br>D + P + Rr: Auto + Jam Protect<br>Speed Sensing<br>3-Zone Automatic<br>Rear Seat Control Panel<br>With<br>Automatic + Follow Me Home<br>Dynamic Radar Cruise Control                                                                                                                                                                                                     |
| Ignition System<br>Drive Mode Select<br>EV Mode<br>Power Features<br>Airconditioning System<br>Rear A/C Vent Duct<br>Light Control System<br>Cruise Control          | Door Locks<br>Front<br>Rear #1                                                | Eco + Normal + Sport<br>With<br>D + P + Rr: Auto + Jam Protect<br>Speed Sensing<br>3-Zone Automatic<br>Rear Seat Control Panel<br>With<br>Automatic + Follow Me Home<br>Dynamic Radar Cruise Control<br>9" Display Audio                                                                                                                                                                                 |
| Ignition System<br>Drive Mode Select<br>EV Mode<br>Power Features<br>Airconditioning System<br>Rear A/C Vent Duct<br>Light Control System<br>Cruise Control          | Door Locks<br>Front<br>Rear #1<br>Type<br>Smartphone Connectivity             | Eco + Normal + Sport<br>With<br>D + P + Rr: Auto + Jam Protect<br>Speed Sensing<br>3-Zone Automatic<br>Rear Seat Control Panel<br>With<br>Automatic + Follow Me Home<br>Dynamic Radar Cruise Control<br>9" Display Audio<br>Apple Carplay + Android Auto + Smart Device Link + Miracast                                                                                                                  |
| Ignition System<br>Drive Mode Select<br>EV Mode                                                                                                                      | Door Locks<br>Front<br>Rear #1<br>Type<br>Smartphone Connectivity<br>Function | Eco + Normal + Sport<br>With<br>D + P + Rr: Auto + Jam Protect<br>Speed Sensing<br>3-Zone Automatic<br>Rear Seat Control Panel<br>With<br>Automatic + Follow Me Home<br>Dynamic Radar Cruise Control<br>9" Display Audio<br>Apple Carplay + Android Auto + Smart Device Link + Miracast<br>AM/FM/Bluetooth/USB                                                                                           |
| Ignition System Drive Mode Select EV Mode Power Features Airconditioning System Rear A/C Vent Duct Light Control System Cruise Control Audio System                  | Door Locks<br>Front<br>Rear #1<br>Type<br>Smartphone Connectivity             | Eco + Normal + Sport         With         D + P + Rr: Auto + Jam Protect         Speed Sensing         3-Zone Automatic         Rear Seat Control Panel         With         Automatic + Follow Me Home         Dynamic Radar Cruise Control         9" Display Audio         Apple Carplay + Android Auto + Smart Device Link + Miracast         AM/FM/Bluetooth/USB         9 speaker JBL              |
| Ignition System Drive Mode Select EV Mode Power Features Airconditioning System Rear A/C Vent Duct Light Control System Cruise Control Audio System Wireless Charger | Door Locks<br>Front<br>Rear #1<br>Type<br>Smartphone Connectivity<br>Function | Eco + Normal + Sport         With         D + P + Rr: Auto + Jam Protect         Speed Sensing         3-Zone Automatic         Rear Seat Control Panel         With         Automatic + Follow Me Home         Dynamic Radar Cruise Control         9" Display Audio         Apple Carplay + Android Auto + Smart Device Link + Miracast         AM/FM/Bluetooth/USB         9 speaker JBL         With |
| Ignition System Drive Mode Select EV Mode Power Features Airconditioning System Rear A/C Vent Duct Light Control System Cruise Control Audio System                  | Door Locks<br>Front<br>Rear #1<br>Type<br>Smartphone Connectivity<br>Function | Eco + Normal + Sport         With         D + P + Rr: Auto + Jam Protect         Speed Sensing         3-Zone Automatic         Rear Seat Control Panel         With         Automatic + Follow Me Home         Dynamic Radar Cruise Control         9" Display Audio         Apple Carplay + Android Auto + Smart Device Link + Miracast         AM/FM/Bluetooth/USB         9 speaker JBL              |