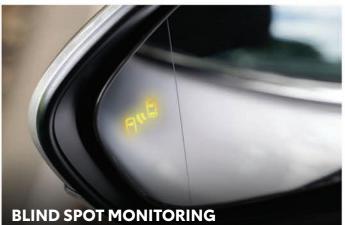

| SAFETY & SECURITY                     |                                     |                                          |
|---------------------------------------|-------------------------------------|------------------------------------------|
| Toyota Safety Sense (TSS)             | Pre-Collision System (PCS)          | With                                     |
|                                       | Automatic High Beam (AHB)           | With                                     |
|                                       | Lane Tracing Assist (LTA)           | With                                     |
|                                       | Lane Departure Alert (LDA)          | With                                     |
|                                       | Dynamic Radar Cruise Control (DRCC) | With                                     |
| Blind Spot Monitor (BSM)              |                                     | With                                     |
| Rear Cross Traffic Alert (RCTA)       |                                     | With                                     |
| SRS Airbags                           |                                     | D + P + Fr Side + CSA + Knee (Dr)        |
| Anti-Lock Brake System (ABS)          |                                     | With                                     |
| Vehicle Stability Control (VSC)       |                                     | With                                     |
| Hill-Start Assist Control (HSA)       |                                     | With                                     |
| Seatbelts                             | Front Seats                         | 3 pt. ELR + Pretensioner + Force Limiter |
|                                       | Rear Seats #1                       | 3 pt. ELR x3                             |
| Seat Belt Reminder                    |                                     | D + P: Lamp + Buzzer                     |
| Child Restraint System                |                                     | ISOFIX: 2 + Tether Anchor: 2             |
| High Mount Stop Lamp                  |                                     | LED                                      |
| Emergency Brake Signal                |                                     | With                                     |
| Toyota Vehicle Security System (TVSS) |                                     | Immobilizer + Alarm                      |
| Camera                                |                                     | Panoramic View Monitor                   |
| Clearance and Back Sonar              |                                     | Fr: 4 + Rr: 4                            |