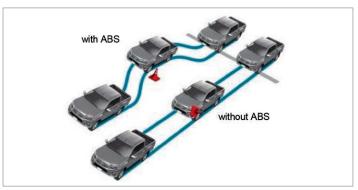

IMMOBILIZER - Precaution & Protection for Owners.

ANTI-LOCK BRAKE SYSTEM (ABS) - Security & Control on the Road.

AIRBAGS - Safety & Assurance for Passengers.

\*Vehicles and specifications may vary from actual units