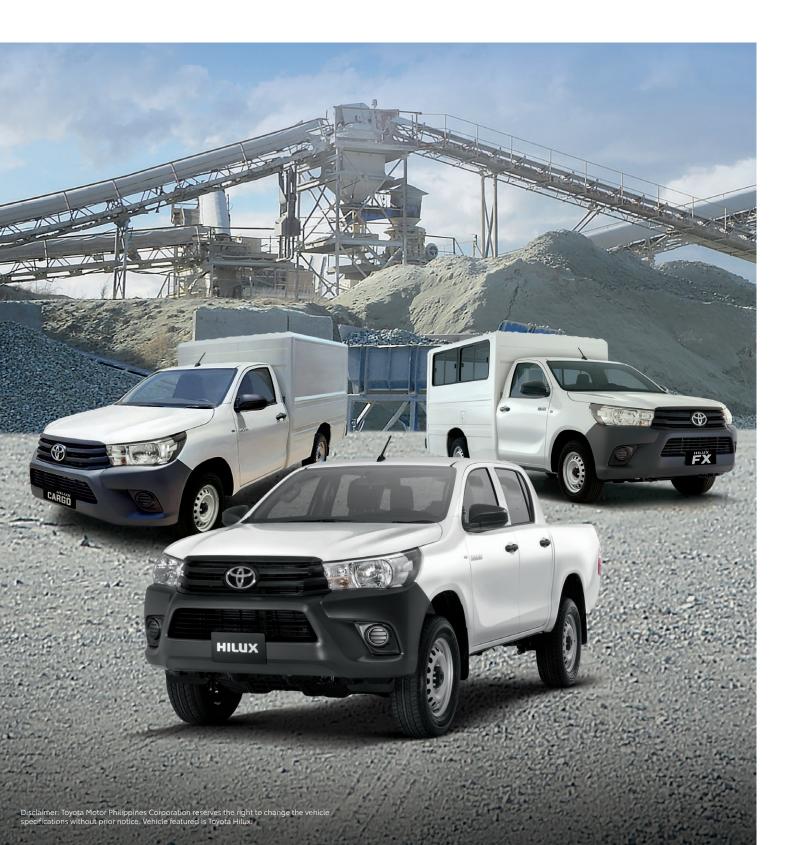

## TOUGH AND RELIABLE

ENGINE - More Powerful and Fuel Efficient 2.4L Direct Injection Diesel Engine with 400Nm (Hilux 4X4 J) and 343 Nm (4X2 Hilux J, Hilux Cab & Chassis).

GROUND CLEARANCE - Keep Operations Going and Deliver No Matter What the Road Condition. 195mm (Hilux 4x2J) and 310mm (Hilux 4x4J)