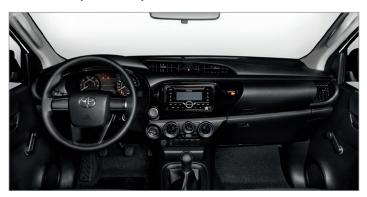

HIP POINT & DRIVER VISIBILITY - More Visibility and Ease of Entrance & Exit. (Featured in this photo is the Hilux 4x2J)

CABIN COMFORTABILITY - Comfort for Long Drives with Airconditioning, Spacious Legroom, a USB Charger, & 2DIN Audio.