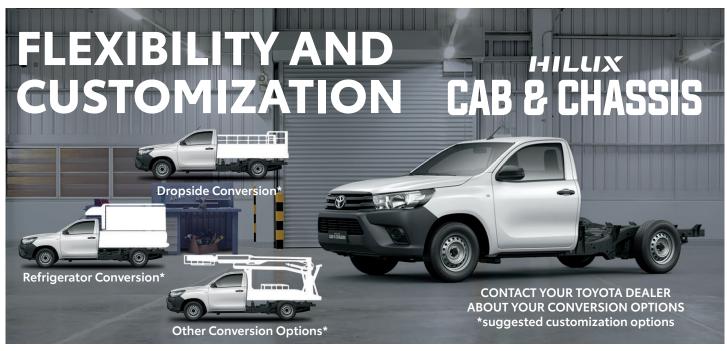

*TOYOTA HILUX** 



## TOUGH AND RELIABLE



ENGINE - More Powerful and Fuel Efficient 2.4L Direct Injection Diesel Engine with 400Nm (Hilux 4X4 J) and 343 Nm (4X2 Hilux J, Hilux Cab & Chassis).



GROUND CLEARANCE - Keep Operations Going and Deliver No Matter What the Road Condition. 195mm (Hilux 4x2J) and 310mm (Hilux 4x4J)



HIP POINT & DRIVER VISIBILITY - More Visibility and Ease of Entrance & Exit. (Featured in this photo is the Hilux 4x2J)



CABIN COMFORTABILITY - Comfort for Long Drives with Airconditioning, Spacious Legroom, a USB Charger, & 2DIN Audio.



IMMOBILIZER - Precaution & Protection for Owners.



ANTI-LOCK BRAKE SYSTEM (ABS) - Security & Control on the Road.



AIRBAGS - Safety & Assurance for Passengers.

\*Vehicles and specifications may vary from actual units











| MODEL                                 |             | HILUX                                                                                                |                                  |                                                 |                             |               |
|---------------------------------------|-------------|------------------------------------------------------------------------------------------------------|----------------------------------|-------------------------------------------------|-----------------------------|---------------|
| VARIANT                               |             |                                                                                                      | J                                | FX