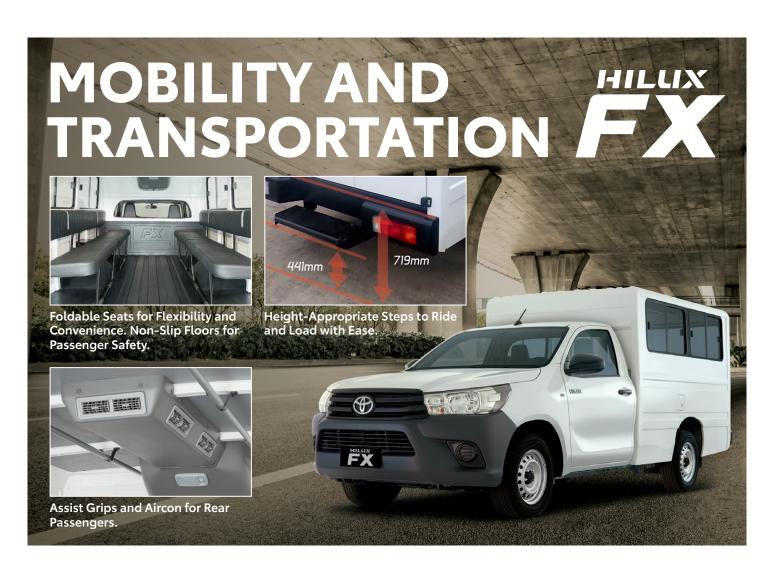

HIP POINT & DRIVER VISIBILITY - More Visibility and Ease of Entrance & Exit. (Featured in this photo is the Hilux 4x2J)

CABIN COMFORTABILITY - Comfort for Long Drives with Airconditioning, Spacious Legroom, a USB Charger, & 2DIN Audio.