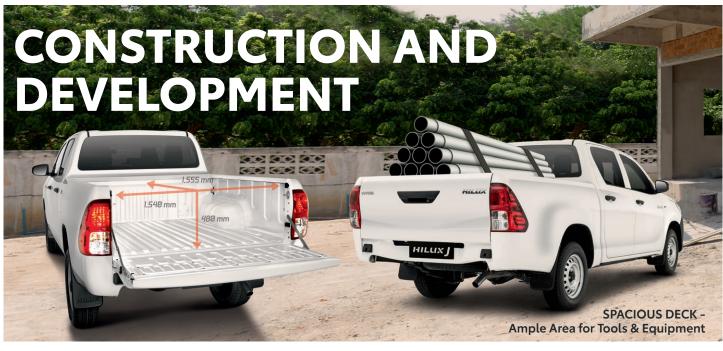

**TOYOTA HILUX** 



## TOUGH AND RELIABLE



ENGINE - More Powerful and Fuel Efficient 2.4L Direct Injection Diesel Engine with 400Nm (Hilux 4X4 J) and 343 Nm (4X2 Hilux J, Hilux Cab & Chassis).



GROUND CLEARANCE - Keep Operations Going and Deliver No Matter What the Road Condition. 195mm (Hilux 4x2J) and 310mm (Hilux 4x4J)



HIP POINT & DRIVER VISIBILITY - More Visibility and Ease of Entrance & Exit. (Featured in this photo is the Hilux 4x2J)



CABIN COMFORTABILITY - Comfort for Long Drives with Airconditioning, Spacious Legroom, a USB Charger, & 2DIN Audio.



IMMOBILIZER - Precaution & Protection for Owners.



ANTI-LOCK BRAKE SYSTEM (ABS) - Security & Control on the Road.



AIRBAGS - Safety & Assurance for Passengers.

\*Vehicles and specifications may vary from actual units











| MODEL                                 |             | HILUX                                                                                                |                                  |                                                 |                             |               |
|---------------------------------------|-------------|------------------------------------------------------------------------------------------------------|----------------------------------|-------------------------------------------------|-----------------------------|---------------|
| VARIANT                               |             |                                                                                                      | J                                | FX