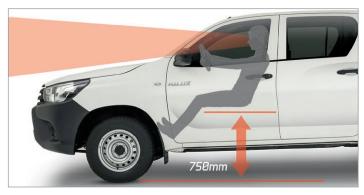

HIP POINT & DRIVER VISIBILITY - More Visibility and Ease of Entrance & Exit. (Featured in this photo is the Hilux 4x2J)

CABIN COMFORTABILITY - Comfort for Long Drives with Airconditioning, Spacious Legroom, a USB Charger, & 2DIN Audio.