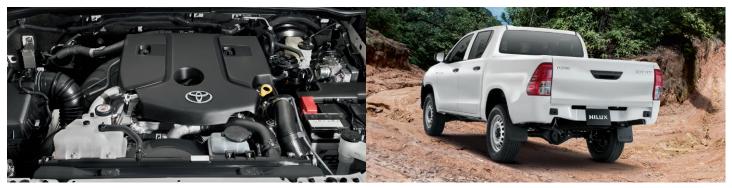

## TOUGH AND RELIABLE

ENGINE - More Powerful and Fuel Efficient 2.4L Direct Injection Diesel Engine with 400Nm (Hilux 4X4 J) and 343 Nm (4X2 Hilux J, Hilux Cab & Chassis).

GROUND CLEARANCE - Keep Operations Going and Deliver No Matter What the Road Condition. 195mm (Hilux 4x2J) and 310mm (Hilux 4x4J)