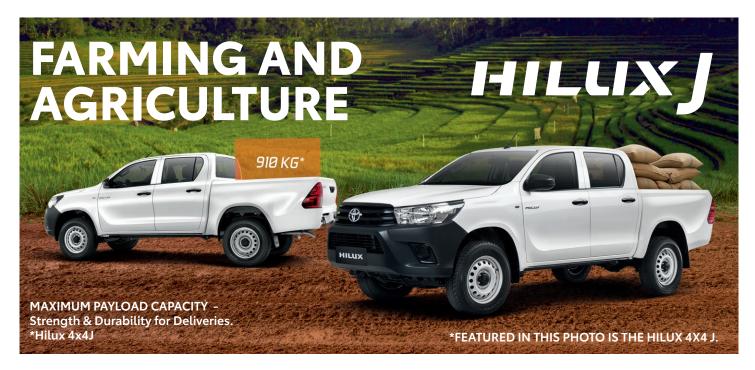

**TOYOTA HILUX** 



## TOUGH AND RELIABLE



ENGINE - More Powerful and Fuel Efficient 2.4L Direct Injection Diesel Engine with 400Nm (Hilux 4X4 J) and 343 Nm (4X2 Hilux J, Hilux Cab & Chassis).



GROUND CLEARANCE - Keep Operations Going and Deliver No Matter What the Road Condition. 195mm (Hilux 4x2J) and 310mm (Hilux 4x4J)



HIP POINT & DRIVER VISIBILITY - More Visibility and Ease of Entrance & Exit. (Featured in this photo is the Hilux 4x2J)



CABIN COMFORTABILITY - Comfort for Long Drives with Airconditioning, Spacious Legroom, a USB Charger, & 2DIN Audio.



IMMOBILIZER - Precaution & Protection for Owners.



ANTI-LOCK BRAKE SYSTEM (ABS) - Security & Control on the Road.



AIRBAGS - Safety & Assurance for Passengers.

\*Vehicles and specifications may vary from actual units











| MODEL                                 |             | HILUX                                                                                                |                                  |                                                 |                             |               |
|---------------------------------------|-------------|------------------------------------------------------------------------------------------------------|----------------------------------|-------------------------------------------------|-----------------------------|---------------|
| VARIANT                               |             |                                                                                                      | J                                | FX