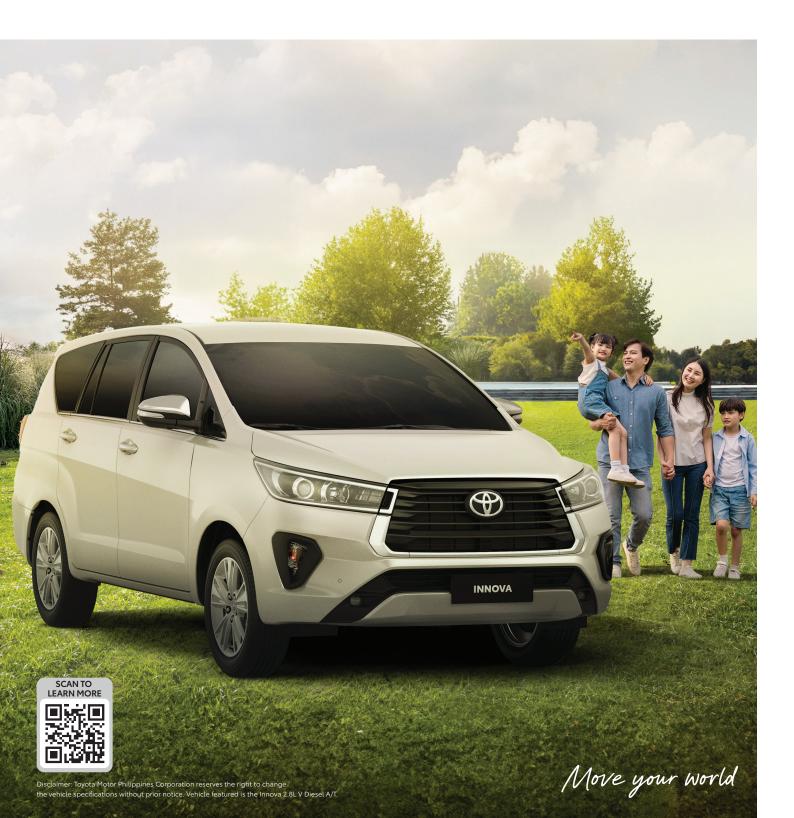

## Toyota Innova YOUR STORIES LIVE ON

A refreshed dynamic exterior and complete safety system make the Innova the perfect premium MPV for sharing more of life's stories and journeys with the family.

| MODEL                                                                                                                                                                                                                                |                                                                  |                                                                                                    |                                                                                                      | Inno                                                                                                                                                      |                                                                                               |                                       |                                    |  |  |  |
|--------------------------------------------------------------------------------------------------------------------------------------------------------------------------------------------------------------------------------------|------------------------------------------------------------------|----------------------------------------------------------------------------------------------------|------------------------------------------------------------------------------------------------------|-----------------------------------------------------------------------------------------------------------------------------------------------------------|-----------------------------------------------------------------------------------------------|---------------------------------------|------------------------------------|--|--|--|
| VARIANT                                                                                                                                                                                                                              |                                                                  | V DSL A/T                                                                                          | G DSL A/T                                                                                            | G DSL M/T                                                                                                                                                 | E DSL A/T                                                                                     | XE DSL A/T                            | J DSL M/T                          |  |  |  |
| OVERALL DIMENSIONS                                                                                                                                                                                                                   | 1                                                                |                                                                                                    |                                                                                                      | 4.725 1.0                                                                                                                                                 | 20 1 705                                                                                      |                                       |                                    |  |  |  |
| Length x Width x Height<br>Seating Capacity                                                                                                                                                                                          | mm                                                               | 1 4,735 x 1,830 x 1,795                                                                            |                                                                                                      |                                                                                                                                                           |                                                                                               |                                       |                                    |  |  |  |
| ENGINE & TRANSMISSION                                                                                                                                                                                                                |                                                                  | ,                                                                                                  |                                                                                                      |                                                                                                                                                           |                                                                                               |                                       |                                    |  |  |  |
| Model                                                                                                                                                                                                                                |                                                                  | 1GD-FTV                                                                                            |                                                                                                      |                                                                                                                                                           |                                                                                               |                                       |                                    |  |  |  |
| Туре                                                                                                                                                                                                                                 |                                                                  |                                                                                                    | 4-Cylinder In-Line, 16 Valve Double Overhead Camshaft (Variable Nozzle Turbo Charger w/ Intercooler) |                                                                                                                                                           |                                                                                               |                                       |                                    |  |  |  |
| Displacement                                                                                                                                                                                                                         |                                                                  | 2,755                                                                                              |                                                                                                      |                                                                                                                                                           |                                                                                               |                                       |                                    |  |  |  |
| Max Output                                                                                                                                                                                                                           | PS / Rpm                                                         |                                                                                                    | 174 / 3,400 170 / 3,600                                                                              |                                                                                                                                                           |                                                                                               | 174 / 3,400                           | 170 / 3,600                        |  |  |  |
| Max Torque                                                                                                                                                                                                                           | Max Torque Nm / Rpm                                              |                                                                                                    | 360 / 1,200-3,400                                                                                    |                                                                                                                                                           | 36                                                                                            | 0 / 1,200-3,400                       | 343 / 1,200-3,400                  |  |  |  |
|                                                                                                                                                                                                                                      | Transmission                                                     |                                                                                                    | ed AT                                                                                                | 5-speed MT                                                                                                                                                |                                                                                               | 6-speed AT                            | 5-speed MT                         |  |  |  |
| CHASSIS                                                                                                                                                                                                                              | T                                                                | Independent, Double Wishbone with Coil Spring / 4-Link with Coil Spring                            |                                                                                                      |                                                                                                                                                           |                                                                                               |                                       |                                    |  |  |  |
| Suspension                                                                                                                                                                                                                           | Front / Rear                                                     |                                                                                                    | Independent                                                                                          |                                                                                                                                                           |                                                                                               | ring                                  |                                    |  |  |  |
| Brakes                                                                                                                                                                                                                               | Front / Rear                                                     | 045 (55 047 411                                                                                    |                                                                                                      | Ventilated Discs / Leading                                                                                                                                | g-Trailing Drum                                                                               | 205/55 245                            | Steel w/ Full Cap                  |  |  |  |
| Tires / Wheels  EXTERIOR                                                                                                                                                                                                             |                                                                  | 215/55 R17 Alloy 205/65 R16 Alloy 205/65                                                           |                                                                                                      |                                                                                                                                                           |                                                                                               |                                       | steel w/ Full Cap                  |  |  |  |
| EXTERIOR<br>Headlamps                                                                                                                                                                                                                |                                                                  | LED Projector Type + Halogen Multi-Reflector Halogen                                               |                                                                                                      |                                                                                                                                                           |                                                                                               |                                       |                                    |  |  |  |
| Daytime Running Lights                                                                                                                                                                                                               |                                                                  | LED Projector Type + Halogen  LED - Multi-Reflector Halogen                                        |                                                                                                      |                                                                                                                                                           |                                                                                               |                                       |                                    |  |  |  |
| Front Fog Lamps                                                                                                                                                                                                                      |                                                                  | LED -                                                                                              |                                                                                                      |                                                                                                                                                           |                                                                                               |                                       |                                    |  |  |  |
|                                                                                                                                                                                                                                      | Color                                                            | Chrome                                                                                             |                                                                                                      |                                                                                                                                                           | Color Keyed                                                                                   |                                       |                                    |  |  |  |
| Outside Rear View Mirror                                                                                                                                                                                                             | Power Features                                                   |                                                                                                    | Power Adjust + Power Fold                                                                            |                                                                                                                                                           |                                                                                               | Power Adjust                          |                                    |  |  |  |
|                                                                                                                                                                                                                                      | Welcome Lamp                                                     |                                                                                                    | With                                                                                                 |                                                                                                                                                           | -                                                                                             |                                       |                                    |  |  |  |
| Front Grille                                                                                                                                                                                                                         |                                                                  |                                                                                                    | Gray Metallic + Chrome                                                                               |                                                                                                                                                           |                                                                                               | Black + Silver Paint                  |                                    |  |  |  |
| Windshield Wiper                                                                                                                                                                                                                     | Front / Rear                                                     |                                                                                                    | Intermittent + Time Adjust / With                                                                    | 1                                                                                                                                                         |                                                                                               | Intermittent / With                   |                                    |  |  |  |
| Rear Combination Lamp                                                                                                                                                                                                                |                                                                  |                                                                                                    | Bulb Type with Black-out Outline                                                                     |                                                                                                                                                           |                                                                                               | Bulb Type                             |                                    |  |  |  |
| Back Door Handle Garnish                                                                                                                                                                                                             |                                                                  |                                                                                                    | Gloss                                                                                                | Black                                                                                                                                                     |                                                                                               |                                       | or Keyed                           |  |  |  |
| Door Outside Handle                                                                                                                                                                                                                  |                                                                  |                                                                                                    | Chrome                                                                                               |                                                                                                                                                           |                                                                                               | Color Keyed                           |                                    |  |  |  |
| Door Belt Moulding                                                                                                                                                                                                                   |                                                                  |                                                                                                    | Black + Chrome                                                                                       |                                                                                                                                                           |                                                                                               | Black                                 |                                    |  |  |  |
| INTERIOR                                                                                                                                                                                                                             |                                                                  |                                                                                                    | 5 1 1 (N 11 5 )                                                                                      | ı                                                                                                                                                         |                                                                                               | p 1 - 2m - 15                         |                                    |  |  |  |
| Seat Material                                                                                                                                                                                                                        | _                                                                | D 6 111 11                                                                                         | Fabric (Noble Brown)                                                                                 | A . D D DI-T-I '                                                                                                                                          | D.C.W. M                                                                                      | Fabric (Black)                        |                                    |  |  |  |
|                                                                                                                                                                                                                                      | Front                                                            |                                                                                                    | l Adjust + P: 4-Way Manual Adjus                                                                     |                                                                                                                                                           | D: 6-Way Manual A                                                                             | djust + P: 4-Way Manual Adjust        | D,P: 4-Way Manual Adjust           |  |  |  |
| Seat Type and Adjustment                                                                                                                                                                                                             | Rear #1                                                          | Captain Seats, Slide, Recline,                                                                     | 60/40 Split, Slide, Recli                                                                            |                                                                                                                                                           | 60/                                                                                           | 40 Split, Slide, Recline, and 1-Touch | Tumble                             |  |  |  |
|                                                                                                                                                                                                                                      |                                                                  | and 1-Touch Tumble                                                                                 | with Cent                                                                                            | er Armrest                                                                                                                                                |                                                                                               |                                       |                                    |  |  |  |
| M 101 f 10 B1 1 (M)                                                                                                                                                                                                                  | Rear #2                                                          |                                                                                                    | 4 OH TET                                                                                             | One Touch Ea                                                                                                                                              | isy Space Up                                                                                  | DOTT                                  | 1                                  |  |  |  |
| Multi-Information Display (MII                                                                                                                                                                                                       | D)                                                               | 4.2" TFT                                                                                           |                                                                                                      |                                                                                                                                                           |                                                                                               | DOT Type                              | -<br>Factoria                      |  |  |  |
|                                                                                                                                                                                                                                      | Economy Meter  Material                                          |                                                                                                    | Eco Lamp + Zone Display                                                                              |                                                                                                                                                           |                                                                                               | Eco Lamp Urethane + Silver Urethane   |                                    |  |  |  |
| Steering Wheel                                                                                                                                                                                                                       | Switch                                                           | Leather + Wood  MID + Audio + Phono + Voice Comp                                                   |                                                                                                      |                                                                                                                                                           |                                                                                               |                                       | 1                                  |  |  |  |
| Sun Visors                                                                                                                                                                                                                           |                                                                  | MID + Audio + Phone + Voice Command         -           D,P: Mirror + Lamp         D,P: With (PVC) |                                                                                                      |                                                                                                                                                           |                                                                                               |                                       |                                    |  |  |  |
| Inside Door Handle                                                                                                                                                                                                                   |                                                                  | Chrome                                                                                             |                                                                                                      |                                                                                                                                                           | Black                                                                                         |                                       |                                    |  |  |  |
| Assist Grip                                                                                                                                                                                                                          |                                                                  |                                                                                                    | Fr: 2 + Rr: 4                                                                                        |                                                                                                                                                           |                                                                                               | Fr: 1 + Rr: 4                         |                                    |  |  |  |
| Door Trim                                                                                                                                                                                                                            |                                                                  | Fabric (Noble Brown)                                                                               |                                                                                                      |                                                                                                                                                           | Fabric (Black)                                                                                |                                       |                                    |  |  |  |
| Storage                                                                                                                                                                                                                              | Glove Box                                                        | With + Key + Damper                                                                                |                                                                                                      |                                                                                                                                                           | With + Key                                                                                    |                                       |                                    |  |  |  |
|                                                                                                                                                                                                                                      | Console Box                                                      | Soft Lid + Wood Soft Lid                                                                           |                                                                                                      |                                                                                                                                                           | With Lid                                                                                      |                                       |                                    |  |  |  |
|                                                                                                                                                                                                                                      | Cool Box                                                         |                                                                                                    |                                                                                                      | Wit                                                                                                                                                       | Vith                                                                                          |                                       |                                    |  |  |  |
|                                                                                                                                                                                                                                      | Front Personal Lamp                                              | With + Ambient Light                                                                               |                                                                                                      | With                                                                                                                                                      |                                                                                               |                                       |                                    |  |  |  |
| Lamps                                                                                                                                                                                                                                | Room Lamp                                                        | With + Ambient Light                                                                               |                                                                                                      |                                                                                                                                                           | With                                                                                          |                                       |                                    |  |  |  |
| Illuminated Entry System                                                                                                                                                                                                             | Luggage Room Lamp                                                | MEL CALLD                                                                                          |                                                                                                      | Wit                                                                                                                                                       | With                                                                                          |                                       |                                    |  |  |  |
|                                                                                                                                                                                                                                      |                                                                  | With (All Room Lamp) With (Dome only)                                                              |                                                                                                      |                                                                                                                                                           |                                                                                               |                                       |                                    |  |  |  |
| Keyless Entry                                                                                                                                                                                                                        | FUNCTION  Keyless Entry                                          |                                                                                                    | Smart Entry                                                                                          |                                                                                                                                                           |                                                                                               |                                       |                                    |  |  |  |
| Reyless Entry Ignition System                                                                                                                                                                                                        |                                                                  | Smart Entry With - Push Start System Rotary Type                                                   |                                                                                                      |                                                                                                                                                           |                                                                                               |                                       |                                    |  |  |  |
| Drive Mode Select                                                                                                                                                                                                                    |                                                                  | Push start system Kotary Type  Eco + Power                                                         |                                                                                                      |                                                                                                                                                           |                                                                                               |                                       |                                    |  |  |  |
| Power Features                                                                                                                                                                                                                       |                                                                  | All: Auto Up/Down + Jam                                                                            |                                                                                                      |                                                                                                                                                           |                                                                                               |                                       | B 4 4 11 75                        |  |  |  |
|                                                                                                                                                                                                                                      | Windows                                                          | Protect                                                                                            |                                                                                                      | D: Auto Up/Dow                                                                                                                                            | own + Jam Protect D: Auto Up/D                                                                |                                       | D: Auto Up/Down                    |  |  |  |
|                                                                                                                                                                                                                                      | Door Locks                                                       |                                                                                                    | Speed-Sensing                                                                                        |                                                                                                                                                           | With                                                                                          |                                       |                                    |  |  |  |
| Airconditioning System                                                                                                                                                                                                               | Front/Rear                                                       |                                                                                                    | Automatic Climate Control                                                                            |                                                                                                                                                           |                                                                                               | Manual Control                        |                                    |  |  |  |
| Light Control System                                                                                                                                                                                                                 |                                                                  |                                                                                                    | Standard + Follow Me Home                                                                            |                                                                                                                                                           |                                                                                               | Standard                              |                                    |  |  |  |
|                                                                                                                                                                                                                                      |                                                                  | 7" Display Audio                                                                                   |                                                                                                      |                                                                                                                                                           |                                                                                               |                                       | 2DIN                               |  |  |  |
|                                                                                                                                                                                                                                      | Туре                                                             |                                                                                                    |                                                                                                      |                                                                                                                                                           |                                                                                               |                                       |                                    |  |  |  |
|                                                                                                                                                                                                                                      | Smartphone Connectivity                                          |                                                                                                    |                                                                                                      | Apple Carplay + Android Auto                                                                                                                              |                                                                                               |                                       | -                                  |  |  |  |
| Audio System                                                                                                                                                                                                                         | Smartphone Connectivity                                          |                                                                                                    | AM / FA4                                                                                             | Apple Carplay + Android Auto                                                                                                                              | Command                                                                                       |                                       | AM / FM / Bluetooth /              |  |  |  |
| Audio System                                                                                                                                                                                                                         |                                                                  |                                                                                                    | AM / FM /                                                                                            |                                                                                                                                                           | Command                                                                                       |                                       | AM / FM / Bluetooth /<br>USB / AUX |  |  |  |
| · · · · · · · · · · · · · · · · · · ·                                                                                                                                                                                                | Smartphone Connectivity                                          |                                                                                                    | AM / FM /                                                                                            | Apple Carplay + Android Auto Bluetooth / USB / AUX / Voice G                                                                                              | Command                                                                                       |                                       | USB / AUX<br>4                     |  |  |  |
| Door Ajar Warning                                                                                                                                                                                                                    | Smartphone Connectivity Function                                 |                                                                                                    | AM / FM /                                                                                            | Apple Carplay + Android Auto  Bluetooth / USB / AUX / Voice G                                                                                             | Command                                                                                       |                                       | USB / AUX                          |  |  |  |
| •                                                                                                                                                                                                                                    | Smartphone Connectivity Function                                 |                                                                                                    | AM / FM /                                                                                            | Apple Carplay + Android Auto Bluetooth / USB / AUX / Voice G                                                                                              | Command                                                                                       |                                       | USB / AUX<br>4                     |  |  |  |
| Door Ajar Warning                                                                                                                                                                                                                    | Smartphone Connectivity Function                                 | Driver + Front Passenger +<br>Side + Curtain Shield +<br>Knee (D)                                  | AM / FM /                                                                                            | Apple Carplay + Android Auto Bluetooth / USB / AUX / Voice G  6 With (Each Door Display)                                                                  | Command  iver + Front Passenger +                                                             | Knee (D)                              | USB / AUX<br>4                     |  |  |  |
| Door Ajar Warning SAFETY & SECURITY SRS Airbags                                                                                                                                                                                      | Smartphone Connectivity Function Speakers                        | Driver + Front Passenger +<br>Side + Curtain Shield +<br>Knee (D)                                  | AM/FM/                                                                                               | Apple Carplay + Android Auto Bluetooth / USB / AUX / Voice ( 6 With (Each Door Display) Dri                                                               | iver + Front Passenger +                                                                      | Knee (D)                              | USB / AUX<br>4                     |  |  |  |
| Door Ajar Warning SAFETY & SECURITY SRS Airbags Anti-Lock Brake System (ABS)                                                                                                                                                         | Smartphone Connectivity Function Speakers                        | Side + Curtain Shield +                                                                            | AM / FM /                                                                                            | Apple Carplay + Android Auto Bluetooth / USB / AUX / Voice G  6  With (Each Door Display)  Dri  With + Brake A                                            | iver + Front Passenger +<br>Assist + EBD                                                      | Knee (D)                              | USB / AUX<br>4                     |  |  |  |
| Door Ajar Warning SAFETY & SECURITY  SRS Airbags  Anti-Lock Brake System (ABS) Vehicle Stability Control (VSC)                                                                                                                       | Smartphone Connectivity Function Speakers                        | Side + Curtain Shield +                                                                            | AM/FM/                                                                                               | Apple Carplay + Android Auto Bluetooth / USB / AUX / Voice ( 6 With (Each Door Display)  Dri  With + Brake / With                                         | iver + Front Passenger +<br>Assist + EBD<br>th                                                | Knee (D)                              | USB / AUX<br>4                     |  |  |  |
| Door Ajar Warning SAFETY & SECURITY SRS Airbags Anti-Lock Brake System (ABS)                                                                                                                                                         | Smartphone Connectivity Function Speakers                        | Side + Curtain Shield +                                                                            | AM / FM /                                                                                            | Apple Carplay + Android Auto Bluetooth / USB / AUX / Voice ( 6 With (Each Door Display)  Dri  With + Brake / With With                                    | iver + Front Passenger +<br>Assist + EBD<br>th                                                | Knee (D)                              | USB / AUX<br>4                     |  |  |  |
| Door Ajar Warning SAFETY & SECURITY  SRS Airbags  Anti-Lock Brake System (ABS) Vehicle Stability Control (VSC) Hill-Start Assist Control (HAC)                                                                                       | Smartphone Connectivity Function Speakers                        | Side + Curtain Shield +<br>Knee (D)                                                                | AM/FM/                                                                                               | Apple Carplay + Android Auto Bluetooth / USB / AUX / Voice ( 6 With (Each Door Display)  Dri  With + Brake / With                                         | iver + Front Passenger +<br>Assist + EBD<br>th<br>th<br>thetensioner: 2                       | Knee (D)                              | USB / AUX<br>4                     |  |  |  |
| Door Ajar Warning SAFETY & SECURITY  SRS Airbags  Anti-Lock Brake System (ABS) Vehicle Stability Control (VSC)                                                                                                                       | Smartphone Connectivity Function Speakers  Front Front Rear #1   | Side + Curtain Shield +                                                                            | AM/FM/                                                                                               | Apple Carplay + Android Auto Bluetooth / USB / AUX / Voice G 6 With (Each Door Display)  Dri  With + Brake / Wit  With 3 pt. ELR + Pre                    | iver + Front Passenger + Assist + EBD th th th ttensioner: 2 3 pt. ELR: 3                     | Knee (D)                              | USB / AUX<br>4                     |  |  |  |
| Door Ajar Warning SAFETY & SECURITY  SRS Airbags  Anti-Lock Brake System (ABS) Vehicle Stability Control (VSC) Hill-Start Assist Control (HAC) Seatbelts                                                                             | Smartphone Connectivity Function Speakers                        | Side + Curtain Shield +<br>Knee (D)                                                                | AM/FM/                                                                                               | Apple Carplay + Android Auto Bluetooth / USB / AUX / Voice ( 6 With (Each Door Display)  Dri  With + Brake / With With 3 pt. ELR + Pre                    | iver + Front Passenger + Assist + EBD th th ttensioner: 2 3 pt. ELR: 3 LR: 3                  | Knee (D)                              | USB / AUX<br>4                     |  |  |  |
| Door Ajar Warning SAFETY & SECURITY  SRS Airbags  Anti-Lock Brake System (ABS) Vehicle Stability Control (VSC) Hill-Start Assist Control (HAC) Seatbelts  Child Restraint System                                                     | Smartphone Connectivity Function Speakers  Front Front Rear #1   | Side + Curtain Shield +<br>Knee (D)                                                                | AM / FM /                                                                                            | Apple Carplay + Android Auto Bluetooth / USB / AUX / Voice G 6 With (Each Door Display)  Dri  With + Brake / Wit  With 3 pt. ELR + Pre                    | iver + Front Passenger + Assist + EBD th th ttensioner: 2 3 pt. ELR: 3 LR: 3 her Anchor: 2    | Knee (D)                              | USB / AUX<br>4                     |  |  |  |
| Door Ajar Warning  SAFETY & SECURITY  SRS Airbags  Anti-Lock Brake System (ABS) Vehicle Stability Control (VSC) Hill-Start Assist Control (HAC) Seatbelts  Child Restraint System Emergency Brake Signal                             | Smartphone Connectivity Function Speakers  Front Rear #1 Rear #2 | Side + Curtain Shield +<br>Knee (D)                                                                | AM / FM /                                                                                            | Apple Carplay + Android Auto Bluetooth / USB / AUX / Voice 6 With (Each Door Display)  Dri  With + Brake / Wit  3 pt. ELR + Pre  3 pt. EL SOFIX: 2 + Tel  | iver + Front Passenger + Assist + EBD th th ttensioner: 2 3 pt. ELR: 3 LR: 3 her Anchor: 2    | Knee (D)                              | USB / AUX<br>4                     |  |  |  |
| Door Ajar Warning SAFETY & SECURITY  SRS Airbags Anti-Lock Brake System (ABS) Vehicle Stability Control (VSC) Hill-Start Assist Control (HAC) Seatbelts Child Restraint System Emergency Brake Signal Toyota Vehicle Security Syster | Smartphone Connectivity Function Speakers  Front Rear #1 Rear #2 | Side + Curtain Shield +<br>Knee (D)                                                                |                                                                                                      | Apple Carplay + Android Auto Bluetooth / USB / AUX / Voice ( 6 With (Each Door Display)  Dri  With + Brake /  With 3 pt. ELR + Pre  ISOFIX: 2 + Tet  With | iver + Front Passenger + Assist + EBD th th the tensioner: 2 3 pt. ELR: 3 LR: 3 her Anchor: 2 | Knee (D)                              | USB / AUX<br>4                     |  |  |  |
| Door Ajar Warning SAFETY & SECURITY  SRS Airbags  Anti-Lock Brake System (ABS) Vehicle Stability Control (VSC) Hill-Start Assist Control (HAC) Seatbelts  Child Restraint System Emergency Brake Signal                              | Smartphone Connectivity Function Speakers  Front Rear #1 Rear #2 | Side + Curtain Shield +<br>Knee (D)                                                                | Immobilizer + Horn                                                                                   | Apple Carplay + Android Auto Bluetooth / USB / AUX / Voice ( 6 With (Each Door Display)  Dri  With + Brake /  With 3 pt. ELR + Pre  ISOFIX: 2 + Tet  With | iver + Front Passenger + Assist + EBD th th the tensioner: 2 3 pt. ELR: 3 LR: 3 her Anchor: 2 | -                                     | USB / AUX  4  With                 |  |  |  |